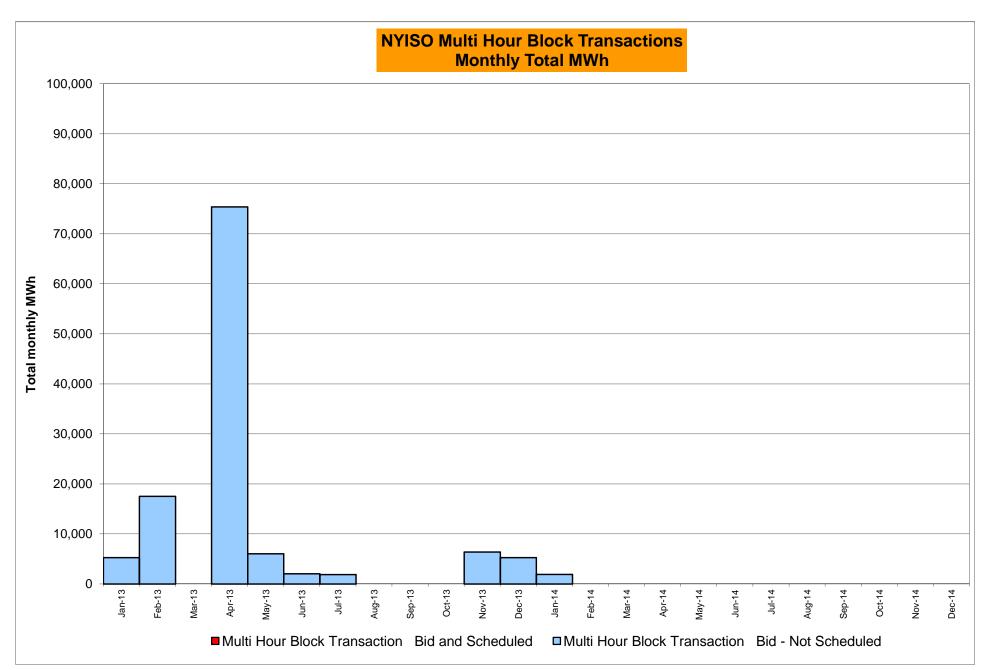

|                  |            |                  |
|        | Oct-14 |           |                  |           |                  |         | Oct-14 |           |                  |            |                  | _         | Oct-14 |           |                  |            |                  |
|        | Nov-14 |           |                  |           |                  |         | Nov-14 |           |                  |            |                  | _         | Nov-14 |           |                  |            |                  |
|        | Dec-14 |           |                  |           |                  |         | Dec-14 |           |                  |            |                  |           | Dec-14 |           |                  |            |                  |









#### NYISO Markets Ancillary Services Statistics - Unweighted Price (\$/MWH)

| 2014                                                                                                                                                                                                                                                                                                                                                                                                                                                                                                                                                                                                                                                           | January