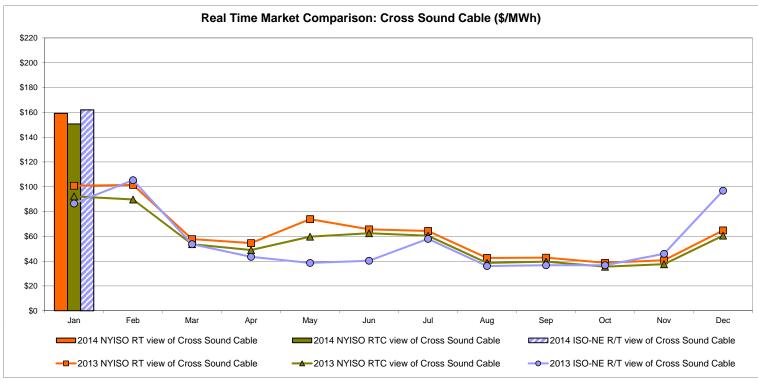

## Market Performance Highlights for January 2014

- LBMP for January is \$183.25/MWh; 176% higher than \$66.39/MWh in December 2013 and 130% higher than \$79.77/MWh in January 2013.
  - Day Ahead and Real Time Load Weighted LBMPs are ~170% higher compared to December.
- January 2014 average year-to-date monthly cost of \$185.55/MWh is a 125% increase from \$82.34/MWh in January 2013.
- Average daily sendout is 475 GWh/day in January; higher than 450 GWh/day in December 2013 and 453 GWh/day in January 2013.
- Natural gas prices were higher compared to the previous month, and distillate prices were mixed compared to the previous month.
  - Natural Gas (Transco Z6 NY) was \$27.43/MMBtu, up 394% from \$5.55/MMBtu in December.
  - Jet Kerosene Gulf Coast was \$21.65/MMBtu, down from \$21.93/MMBtu in December.
  - Ultra Low Sulfur No.2 Diesel NY Harbor was \$22.26/MMBtu, up from \$21.80/MMBtu in December.
- Uplift\* per MWh is lower compared to the previous month.
  - Uplift (not including NYISO cost of operations) is (\$0.36)/MWh; lower than (\$0.25)/MWh in December.
    - The Local Reliability Share is \$1.38/MWh, higher than \$0.12 in December.
    - The Statewide Share is (\$1.73)/MWh, lower than (\$0.37)/MWh in December.
  - TSA \$ per NYC MWh is \$0.00/MWh.
  - Total uplift costs (Schedule 1 components including NYISO Cost of Operations) are lower than December.
  - \* Does not include the cost of uplift that may result from the NYISO's January 22, 2014 Petition for Temporary Tariff Waivers (See FERC Docket No. ER14-1138).