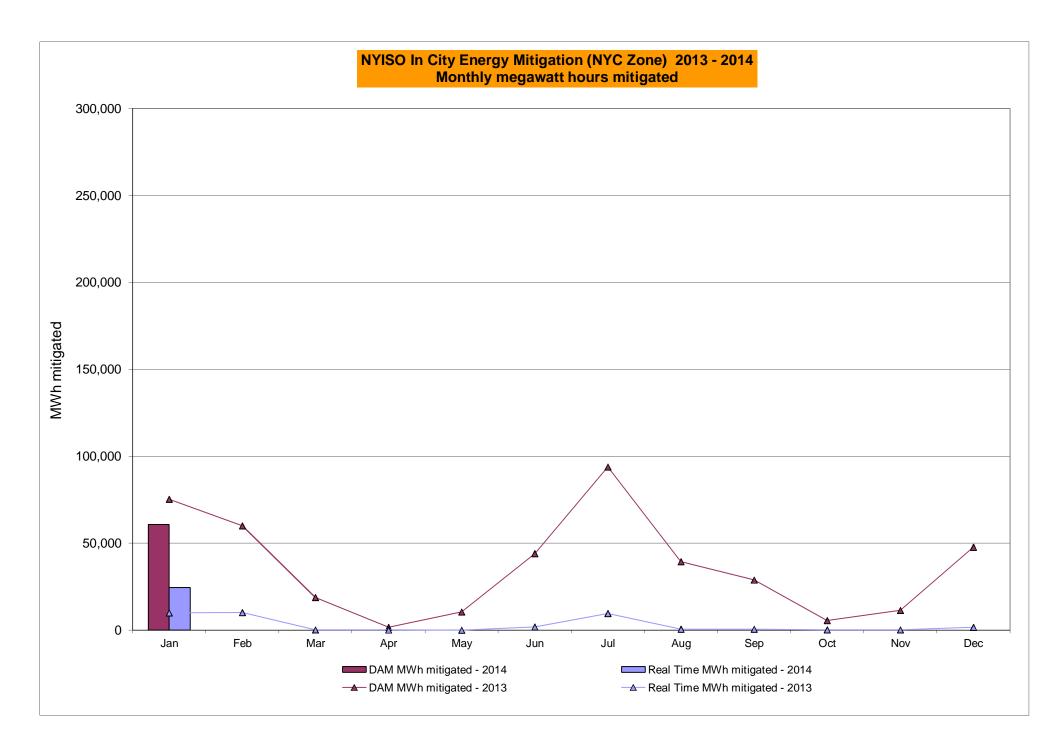

>4.55<br>16.57 | 6.84<br>3.94<br>3.37<br>0.60<br>0.33<br>0.33<br>8.29<br>8.29<br>0.29<br>0.16<br>0.00<br>0.00<br>6.81<br>6.81<br>0.18<br>2.37<br>0.80<br>0.07<br>0.00<br>0.00<br>0.00<br>0.00<br>0.00<br>0.0 | 7.65 4.40 3.62 0.63 0.23 0.23 8.65 8.65  7.40 2.56 4.63 1.39 0.24 0.24 8.93 8.93 0.21  7.03 1.83 4.37 0.70 0.17 0.17 8.90            | 7.85 4.38 3.82 0.70 0.28 0.28 8.98 8.98 3.70 0.97 0.44 0.00 0.00 0.00 8.26 8.26 0.24 4.14 1.73 0.31 0.00 0.00 0.00 0.00 0.00 0.00 0.0 | 7.68 4.37 3.45 0.96 0.59 0.59 8.38 8.38 5.11 2.68 0.38 0.00 0.00 9.63 9.63 0.22 4.68 2.16 0.63 0.00 0.00 0.00 0.00 0.00 0.00 0.0 | 10.35<br>5.23<br>4.37<br>0.87<br>0.65<br>0.65<br>9.74<br>9.74<br>9.53<br>5.16<br>1.17<br>0.13<br>0.00<br>0.00<br>13.75<br>13.75<br>0.20<br>7.29<br>3.31<br>1.31<br>0.34<br>0.00<br>0.00 |











# NYISO LBMP ZONES



Market Mitigation and Analysis Prepared: 2/4/2014 2:39 PM

#### **Billing Codes for Chart 4-C**

| Chart - C Category Name                   | Billing Code | Billing Category Name                                                              |
|-------------------------------------------|--------------|------------------------------------------------------------------------------------|
| Bid Production Cost Guarantee Balancing   | 81203        | Balancing NYISO Bid Production Cost Guarantee - Internal Units                     |
| Bid Production Cost Guarantee Balancing   | 81204        | Balancing NYISO Bid Production Cost Guarantee - External Units                     |
| Bid Production Cost Guarantee Balancing   | 81205        | Balancing NYISO Bid Production