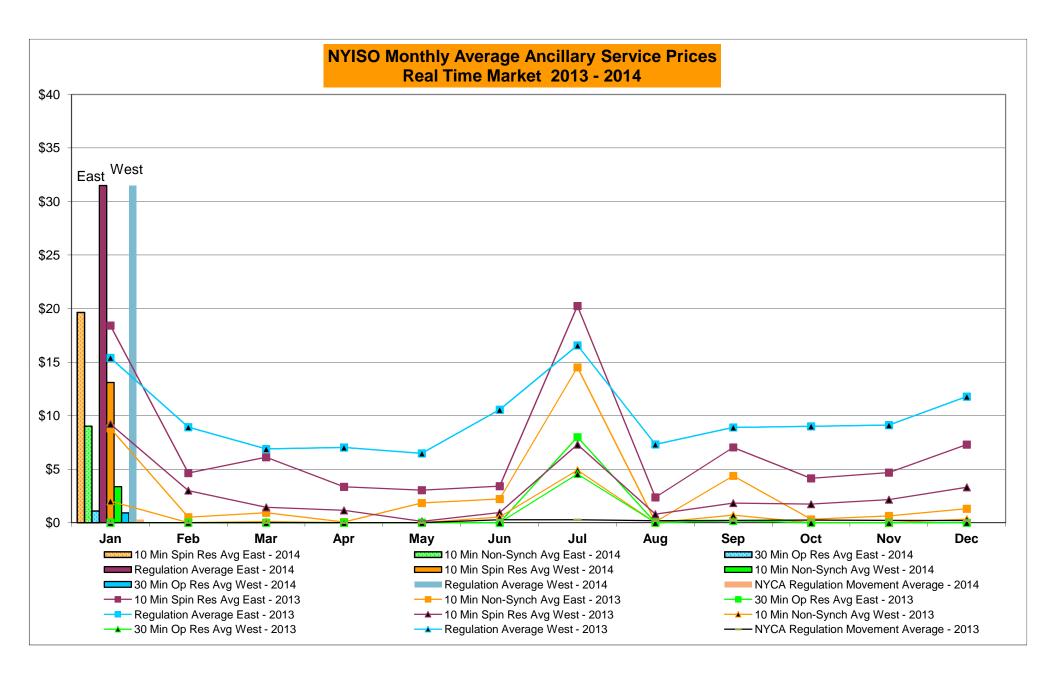

|            |                  |
|        | Oct-14 |           |                  |           |                  |         | Oct-14 |           |                  |            |                  | _         | Oct-14 |           |                  |            |                  |
|        | Nov-14 |           |                  |           |                  |         | Nov-14 |           |                  |            |                  | _         | Nov-14 |           |                  |            |                  |
|        | Dec-14 |           |                  |           |                  |         | Dec-14 |           |                  |            |                  |           | Dec-14 |           |                  |            |                  |









#### NYISO Markets Ancillary Services Statistics - Unweighted Price (\$/MWH)

| 2014                                                                                                                                                                                                                                                                                                                                                                                                                                                                                                                                                                                                                                                           | January