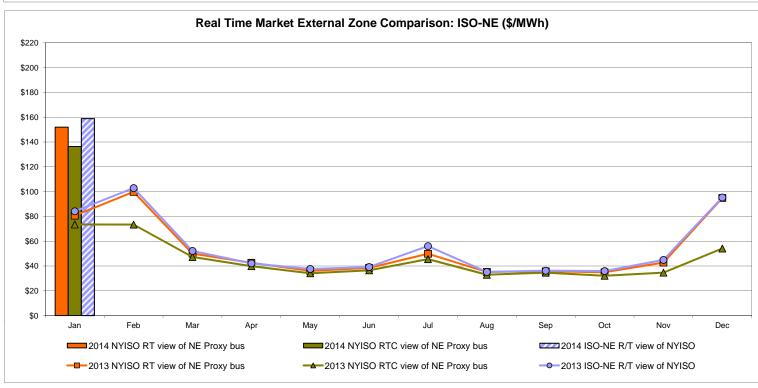

Zone O  105.00 100.58              | QUEBEC<br>(Wheel)<br>Zone M<br>116.67<br>121.78                    | QUEBEC (Import/Export)  Zone M  116.67 121.78               | Zone P  138.68 116.21                | <b>ENGLAND Zone N</b> 179.30 121.74  136.32        | SOUND<br>CABLE<br>Controllable<br>Line<br>178.31<br>118.21                     | NORWALK<br>Controllable<br>Line<br>178.22<br>119.78                                   | Controllable<br>Line<br>178.08<br>124.93 | Controllable<br>Line<br>168.71<br>141.04                     | Controllable<br>Line<br>175.45<br>139.34<br>142.16 | Controllable<br>Line<br>116.31<br>121.88<br>91.32 |

Market Mitigation and Analysis Prepared: 2/4/2014 9:38 AM

<sup>\*</sup> Straight LBMP averages















## **External Comparison ISO-New England**





## **External Comparison PJM**





### **External Comparison Ontario IESO**





Notes: Exchange factor used for January 2014 was 0.914 to US \$

HOEP: Hourly Ontario Energy Price Pre-Dispatch: Projected Energy Price

## External Controllable Line: Cross Sound Cable (New England)





#### Note:

ISO-NE Forecast is an advisory posting @ 18:00 day before.

The DAM and R/T prices at the Shorham 13899 interface are used for ISO-NE.

The DAM and R/T prices at the CSC interface are used for NYISO.

## **External Controllable Line: Northport - Norwalk (New England)**





#### Note:

ISO-NE Forecast is an advisory posting @ 18:00 day before.

The DAM and R/T prices at the Northport 138 interface are used for ISO-NE.

The DAM and R/T prices at the 1385 interface are used for NYISO.

## **Exter