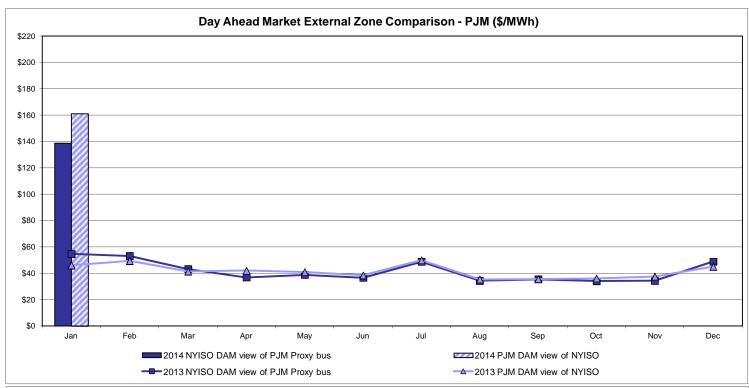

| QUEBEC<br>(Wheel)<br>Zone M<br>116.67<br>121.78                    | QUEBEC (Import/Export)  Zone M  116.67 121.78               | Zone P  138.68 116.21                | <b>ENGLAND Zone N</b> 179.30 121.74  136.32        | SOUND<br>CABLE<br>Controllable<br>Line<br>178.31<br>118.21                     | NORWALK<br>Controllable<br>Line<br>178.22<br>119.78                                   | Controllable<br>Line<br>178.08<br>124.93 | Controllable<br>Line<br>168.71<br>141.04                     | Controllable<br>Line<br>175.45<br>139.34<br>142.16 | Controllable<br>Line<br>116.31<br>121.88<br>91.32 |

Market Mitigation and Analysis Prepared: 2/4/2014 9:38 AM

<sup>\*</sup> Straight LBMP averages















## **External Comparison ISO-New England**





## **External Comparison PJM**





### **External Comparison Ontario IESO**





Notes: Exchange factor used for January 2014 was 0.914 to US \$

HOEP: Hourly Ontario Energy Price Pre-Dispatch: Projected Energy Price

## External Controllable Line: Cross Sound Cable (New England)





#### Note:

ISO-NE Forecast is an advisory posting @ 18:00 day before.

The DAM and R/T prices at the Shorham 13899 interface are used for ISO-NE.

The DAM and R/T prices at the CSC interface are used for NYISO.

## **External Controllable Line: Northport - Norwalk (New England)**





#### Note:

ISO-NE Forecast is an advisory posting @ 18:00 day before.

The DAM and R/T prices at the Northport 138 interface are used for ISO-NE.

The DAM and R/T prices at the 1385 interface are used for NYISO.

## **External Controllable Line: Neptune (PJ