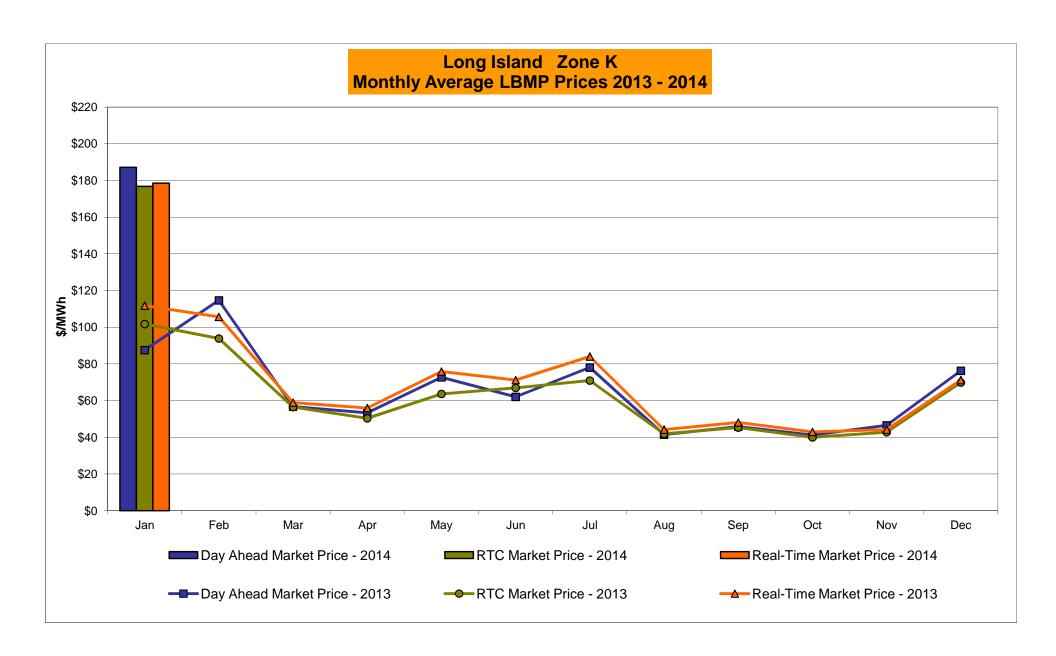

## Market Performance Highlights for January 2014

- LBMP for January is \$183.25/MWh; 176% higher than \$66.39/MWh in December 2013 and 130% higher than \$79.77/MWh in January 2013.
  - Day Ahead and Real Time Load Weighted LBMPs are ~170% higher compared to December.
- January 2014 average year-to-date monthly cost of \$185.55/MWh is a 125% increase from \$82.34/MWh in January 2013.
- Average daily sendout is 475 GWh/day in January; higher than 450 GWh/day in December 2013 and 453 GWh/day in January 2013.
- Natural gas prices were higher compared to the previous month, and distillate prices were mixed compared to the previous month.
  - Natural Gas (Transco Z6 NY) was \$27.43/MMBtu, up 394% from \$5.55/MMBtu in December.
  - Jet Kerosene Gulf Coast was \$21.65/MMBtu, down from \$21.93/MMBtu in December.
  - Ultra Low Sulfur No.2 Diesel NY Harbor was \$22.26/MMBtu, up from \$21.80/MMBtu in December.
- Uplift\* per MWh is lower compared to the previous month.
  - Uplift (not including NYISO cost of operations) is (\$0.36)/MWh; lower than (\$0.25)/MWh in December.
    - The Local Reliability Share is \$1.38/MWh, higher than \$0.12 in December.
    - The Statewide Share is (\$1.73)/MWh, lower than (\$0.37)/MWh in December.
  - TSA \$ per NYC MWh is \$0.00/MWh.
  - Total uplift costs (Schedule 1 components including NYISO Cost of Operations) are lower than December.
  - \* Does not include the cost of uplift that may result from the NYISO's January 22, 2014 Petition for Temporary Tariff Waivers (See FERC Docket No. ER14-1138).

#### Daily NYISO Average Cost/MWh (Energy & Ancillary Services)\* 2013 Annual Average \$59.13/MWh January 2013 YTD Average \$82.34/MWh

January 2014 YTD Average \$185.55/MWh

<sup>\*</sup> Excludes ICAP payments.

## NYISO Average Cost/MWh (Energy and Ancillary Services) \* from the LBMP Customer point of view

| 2014                                                    | January        | <u>February</u> | March          | April          | <u>May</u>            | June                | <u>July</u>    | August                | September      | October        | November             | December        |
|---------------------------------------------------------|----------------|-----------------|----------------|----------------|-----------------------|---------------------|----------------|-----------------------|----------------|----------------|----------------------|-----------------|
| LBMP                                                    | 183.25         |                 |                |                |                       |                     |                |                       |                |                |                      |                 |
| NTAC                                                    | 0.56           |                 |                |                |                       |                     |                |                       |                |                |                      |                 |
| Reserve                                                 | 0.78           |                 |                |                |                       |                     |                |                       |                |                |                      |                 |
| Regulation                                              | 0.27           |                 |                |                |                       |                     |                |                       |                |                |                      |                 |
| NYISO Cost of Operations Uplift                         | 0.69<br>(0.36) |                 |                |                |                       |                     |                |                       |                |                |                      |                 |
| Uplift: Local Reliability Share                         | 1.38           |                 |                |                |                       |                     |                |                       |                |                |                      |                 |
| Uplift: Statewide Share                                 | (1.73)         |                 |                |                |                       |                     |                |                       |                |                |                      |                 |
| Voltage Support and Black Start                         | 0.36           |                 |                |                |                       |                     |                |                       |                |                |                      |                 |
| Avg Monthly Cost                                        | 185.55         |                 |                |                |                       |                     |                |                       |                |                |                      |                 |
| Avg YTD Cost                                            | 185.55         |                 |                |                |                       |                     |                |                       |                |                |                      |                 |
| TSA \$ per NYC MWh                                      | 0.00           |                 |                |                |                       |                     |                |                       |                |                |                      |                 |
|                                                         |                |                 |                |                |                       |                     |                |                       |                |                |                      |                 |
| 2013                                                    | <u>January</u> | February        | <u>March</u>   | <u>April</u>   | <u>May</u>            | <u>June</u>         | <u>July</u>    | <u>August</u>         | September      | <u>October</u> | November             | <u>December</u> |
| LBMP                                                    | 79.77          | 85.76           | 48.94          | 44.47          | 52.21                 | 50.17               | 68.49          | 40.81                 | 44.24          | 39.83          | 43.27                | 66.39           |
| NTAC                                                    | 0.79           | 0.83            | 0.76           | 0.90           | 0.85                  | 0.86                | 0.66           | 0.28                  | 0.57           | 0.91           | 1.08                 | 0.59            |
| Reserve<br>Regulation                                   | 0.38<br>0.13   | 0.44<br>0.13    | 0.43<br>0.10   | 0.36<br>0.11   | 0.49<br>0.09          | 0.34<br>0.13        | 0.50<br>0.11   | 0.32<br>0.13          | 0.38<br>0.13   | 0.42<br>0.16   | 0.38<br>0.13         | 0.44<br>0.12    |
| NYISO Cost of Operations                                | 0.13           | 0.13            | 0.10           | 0.11           | 0.69                  | 0.13                | 0.11           | 0.13                  | 0.13           | 0.18           | 0.13                 | 0.12            |
| Uplift                                                  | 0.03           | (0.15)          | (0.33)         | 0.03           | 0.03                  | 0.49                | 2.07           | 0.03                  | (0.04)         | 0.03           | (0.06)               | (0.25)          |
| Uplift: Local Reliability Share                         | 0.44           | 0.40            | 0.19           | 0.37           | 0.58                  | 0.81                | 1.27           | 0.49                  | 0.31           | 0.38           | 0.19                 | 0.12            |
| Uplift: Statewide Share                                 | (0.23)         | (0.55)          | (0.52)         | (0.35)         | (0.17)                | (0.31)              | 0.80           | (0.46)                | (0.36)         | (0.21)         | (0.25)               | (0.37)          |
| Voltage Support and Black Start                         | 0.36           | 0.36            | 0.36           | 0.36           | 0.36                  | 0.36                | 0.36           | 0.36                  | 0.36           | 0.36           | 0.36                 | 0.36            |
| Avg Monthly Cost                                        | 82.34          | 88.06           | 50.96          | 46.91          | 55.10                 | 53.05               | 72.88          | 42.62                 | 46.32          | 42.55          | 45.86                | 68.34           |
| Avg YTD Cost                                            | 82.34          | 85.08           | 74.02          | 67.80          | 65.46                 | 63.36               | 65.10          | 62.27                 | 60.74          | 59.30          | 58.23                | 59.13           |
| TSA \$ per NYC MWh                                      | 0.00           | 0.00            | 0.00           | 0.04           | 0.58                  | 0.61                | 1.52           | 0.43                  | 0.22           | 0.01           | 0.00                 | 0.00            |
| 2012                                                    | January        | February        | March          | April          | May                   | June                | July           | August                | September      | October        | November             | December        |
| LBMP                                                    | 44.00          | 32.45           | 28.98          | 28.31          | 34.68                 | 47.37               | 63.80          | 46.24                 | 39.59          | 39.30          | 50.16                | 44.67           |
| NTAC                                                    | 0.85           | 0.80            | 0.68           | 0.71           | 0.72                  | 0.77                | 0.58           | 0.65                  | 0.57           | 0.70           | 0.75                 | 0.83            |
| Reserve                                                 | 0.35           | 0.25            | 0.38           | 0.32           | 0.13                  | 0.36                | 0.36           | 0.22                  | 0.23           | 0.29           | 0.40                 | 0.26            |
| Regulation                                              | 0.10           | 0.08            | 0.13           | 0.12           | 0.09                  | 0.15                | 0.15           | 0.12                  | 0.09           | 0.10           | 0.11                 | 0.09            |
| NYISO Cost of Operations                                | 0.64           | 0.64            | 0.64           | 0.64           | 0.64                  | 0.64                | 0.64           | 0.64                  | 0.64           | 0.64           | 0.64                 | 0.64            |
| Uplift                                                  | 0.44           | 0.17            | 0.00           | (0.18)         | (0.11)                | 0.61                | 0.23           | 0.22                  | (0.33)         | 1.04           | 0.82                 | (0.11)          |
| Uplift: Local Reliability Share Uplift: Statewide Share | 0.49           | 0.27            | 0.19           | 0.07           | 0.25                  | 0.42                | 0.49           | 0.83                  | 0.26           | 0.67<br>0.38   | 0.72                 | 0.30            |
| Voltage Support and Black Start                         | (0.05)<br>0.37 | (0.10)<br>0.37  | (0.19)<br>0.37 | (0.25)<br>0.37 | (0.36)<br><b>0.37</b> | 0.19<br><b>0.37</b> | (0.26)<br>0.37 | (0.61)<br><b>0.37</b> | (0.59)<br>0.37 | 0.36           | 0.11<br><b>0.37</b>  | (0.41)<br>0.37  |
| Avg Monthly Cost                                        | 46.75          | 34.75           | 31.19          | 30.29          | 36.52                 | 50.27               | 66.14          | 48.46                 | 41.17          | 42.44          | 53.26                | 46.74           |
|                                                         |                |                 |                |                |                       |                     |                |                       |                |                |                      |                 |
| Avg YTD Cost                                            | 46.75          | 41.12           | 37.96          | 36.09          | 36.18                 | 38.89               | 44.26          | 44.91                 | 44.51          | 44.33          | 45.14                | 45.28           |
| TSA \$ per NYC MWh                                      | 0.00           | 0.00            | 0.00           | 0.00           | 1.52                  | 0.45                | 0.85           | 0.46                  | 0.59           | 0.00           | 0.00                 | 0.00            |
| * Excludes ICAP payments.                               |                |                 |                |                |                       |                     |                |                       |                | Data re        | eflects true-ups thr | u Sept 2013.    |