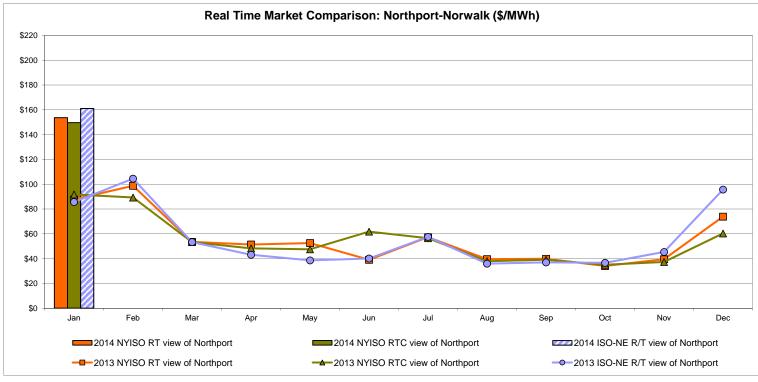

## Market Performance Highlights for January 2014

- LBMP for January is \$183.25/MWh; 176% higher than \$66.39/MWh in December 2013 and 130% higher than \$79.77/MWh in January 2013.
  - Day Ahead and Real Time Load Weighted LBMPs are ~170% higher compared to December.
- January 2014 average year-to-date monthly cost of \$185.55/MWh is a 125% increase from \$82.34/MWh in January 2013.
- Average daily sendout is 475 GWh/day in January; higher than 450 GWh/day in December 2013 and 453 GWh/day in January 2013.
- Natural gas prices were higher compared to the previous month, and distillate prices were mixed compared to the previous month.
  - Natural Gas (Transco Z6 NY) was \$27.43/MMBtu, up 394% from \$5.55/MMBtu in December.
  - Jet Kerosene Gulf Coast was \$21.65/MMBtu, down from \$21.93/MMBtu in December.
  - Ultra Low Sulfur No.2 Diesel NY Harbor was \$22.26/MMBtu, up from \$21.80/MMBtu in December.
- Uplift\* per MWh is lower compared to the previous month.
  - Uplift (not including NYISO cost of operations) is (\$0.36)/MWh; lower than (\$0.25)/MWh in December.
    - The Local Reliability Share is \$1.38/MWh, higher than \$0.12 in December.
    - The Statewide Share is (\$1.73)/MWh, lower than (\$0.37)/MWh in December.
  - TSA \$ per NYC MWh is \$0.00/MWh.
  - Total uplift costs (Schedule 1 components including NYISO Cost of Operations) are lower than December.
  - \* Does not include the cost of uplift that may result from the NYISO's January 22, 2014 Petition for Temporary Tariff Waivers (See FERC Docket No. ER14-1138).