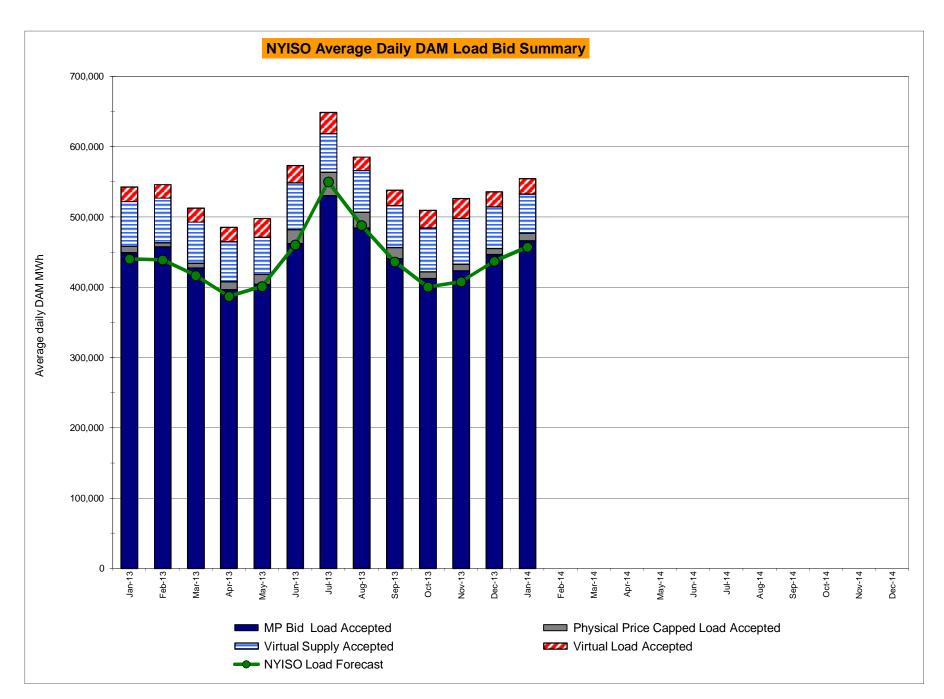

.55<br>16.57 | 6.84<br>3.94<br>3.37<br>0.60<br>0.33<br>0.33<br>8.29<br>8.29<br>0.29<br>0.16<br>0.00<br>0.00<br>6.81<br>6.81<br>0.18<br>2.37<br>0.80<br>0.07<br>0.00<br>0.00<br>0.00<br>0.00<br>0.00<br>0.0 | 7.65 4.40 3.62 0.63 0.23 0.23 8.65 8.65  7.40 2.56 4.63 1.39 0.24 0.24 8.93 8.93 0.21  7.03 1.83 4.37 0.70 0.17 0.17 8.90            | 7.85 4.38 3.82 0.70 0.28 0.28 8.98 8.98 3.70 0.97 0.44 0.00 0.00 0.00 8.26 8.26 0.24 4.14 1.73 0.31 0.00 0.00 0.00 0.00 0.00 0.00 0.0 | 7.68 4.37 3.45 0.96 0.59 0.59 8.38 8.38 5.11 2.68 0.38 0.00 0.00 9.63 9.63 0.22 4.68 2.16 0.63 0.00 0.00 0.00 0.00 0.00 0.00 0.0 | 10.35<br>5.23<br>4.37<br>0.87<br>0.65<br>0.65<br>9.74<br>9.74<br>9.53<br>5.16<br>1.17<br>0.13<br>0.00<br>0.00<br>13.75<br>13.75<br>0.20<br>7.29<br>3.31<br>1.31<br>0.34<br>0.00<br>0.00 |











# NYISO LBMP ZONES



Market Mitigation and Analysis Prepared: 2/4/2014 2:39 PM

#### **Billing Codes for Chart 4-C**

| Chart - C Category Name                   | Billing Code | Billing Category Name                                                              |
|-------------------------------------------|--------------|------------------------------------------------------------------------------------|
| Bid Production Cost Guarantee Balancing   | 81203        | Balancing NYISO Bid Production Cost Guarantee - Internal Units                     |
| Bid Production Cost Guarantee Balancing   | 81204        | Balancing NYISO Bid Production Cost Guarantee - External Units                     |
| Bid Production Cost Guarantee Balancing   | 81205        | Balancing NYISO Bid Production C