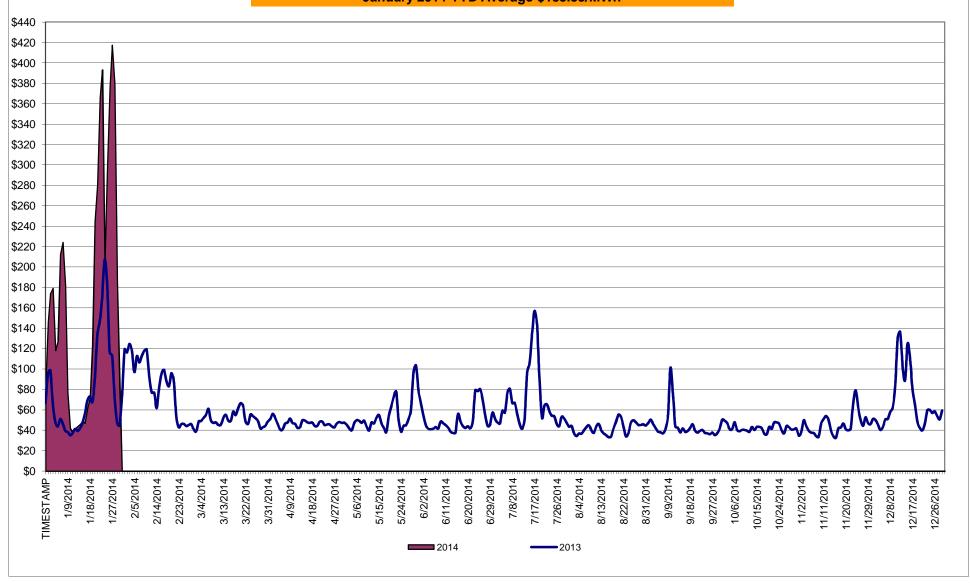

## Market Performance Highlights for January 2014

- LBMP for January is \$183.25/MWh; 176% higher than \$66.39/MWh in December 2013 and 130% higher than \$79.77/MWh in January 2013.
  - Day Ahead and Real Time Load Weighted LBMPs are ~170% higher compared to December.
- January 2014 average year-to-date monthly cost of \$185.55/MWh is a 125% increase from \$82.34/MWh in January 2013.
- Average daily sendout is 475 GWh/day in January; higher than 450 GWh/day in December 2013 and 453 GWh/day in January 2013.
- Natural gas prices were higher compared to the previous month, and distillate prices were mixed compared to the previous month.
  - Natural Gas (Transco Z6 NY) was \$27.43/MMBtu, up 394% from \$5.55/MMBtu in December.
  - Jet Kerosene Gulf Coast was \$21.65/MMBtu, down from \$21.93/MMBtu in December.
  - Ultra Low Sulfur No.2 Diesel NY Harbor was \$22.26/MMBtu, up from \$21.80/MMBtu in December.
- Uplift\* per MWh is lower compared to the previous month.
  - Uplift (not including NYISO cost of operations) is (\$0.36)/MWh; lower than (\$0.25)/MWh in December.
    - The Local Reliability Share is \$1.38/MWh, higher than \$0.12 in December.
    - The Statewide Share is (\$1.73)/MWh, lower than (\$0.37)/MWh in December.
  - TSA \$ per NYC MWh is \$0.00/MWh.
  - Total uplift costs (Schedule 1 components including NYISO Cost of Operations) are lower than December.
  - \* Does not include the cost of uplift that may result from the NYISO's January 22, 2014 Petition for Temporary Tariff Waivers (See FERC Docket No. ER14-1138).

#### Daily NYISO Average Cost/MWh (Energy & Ancillary Services)\* 2013 Annual Average \$59.13/MWh January 2013 YTD Average \$82.34/MWh

January 2014 YTD Average \$185.55/MWh

<sup>\*</sup> Excludes ICAP payments.