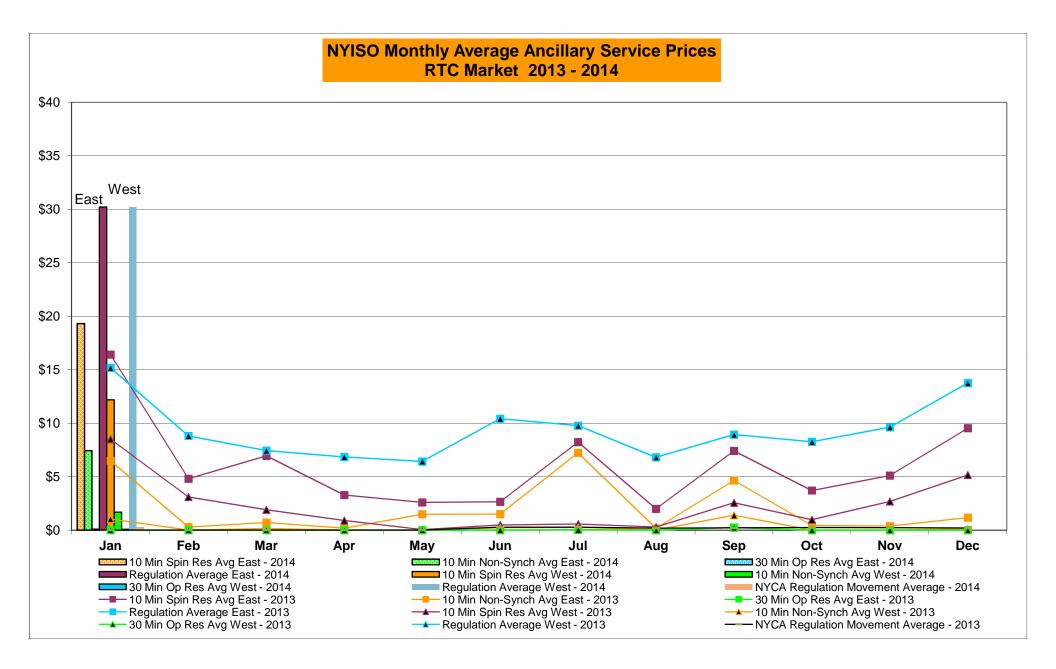

|            |                  |
|        | Oct-14 |           |                  |           |                  |         | Oct-14 |           |                  |            |                  | _         | Oct-14 |           |                  |            |                  |
|        | Nov-14 |           |                  |           |                  |         | Nov-14 |           |                  |            |                  | _         | Nov-14 |           |                  |            |                  |
|        | Dec-14 |           |                  |           |                  |         | Dec-14 |           |                  |            |                  |           | Dec-14 |           |                  |            |                  |









#### NYISO Markets Ancillary Services Statistics - Unweighted Price (\$/MWH)

| 2014                                                                                                                                                                                                                                                                                                                                                                                                                                                                                                                                                                                                                                                           | January