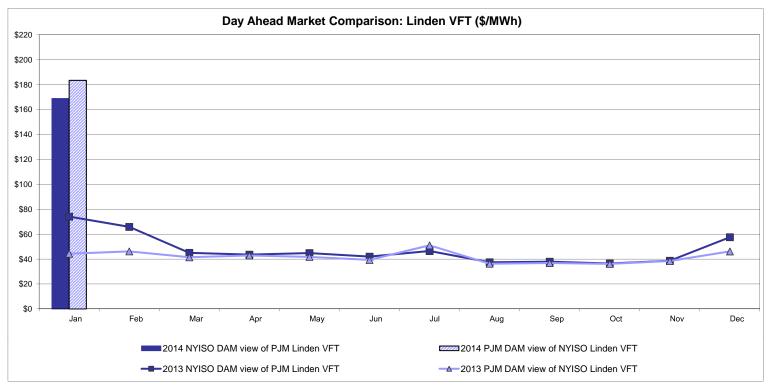

Dispatch: Projected Energy Price

## External Controllable Line: Cross Sound Cable (New England)





#### Note:

ISO-NE Forecast is an advisory posting @ 18:00 day before.

The DAM and R/T prices at the Shorham 13899 interface are used for ISO-NE.

The DAM and R/T prices at the CSC interface are used for NYISO.

## **External Controllable Line: Northport - Norwalk (New England)**





#### Note:

ISO-NE Forecast is an advisory posting @ 18:00 day before.

The DAM and R/T prices at the Northport 138 interface are used for ISO-NE.

The DAM and R/T prices at the 1385 interface are used for NYISO.

## **External Controllable Line: Neptune (PJM)**





## **External Comparison Hydro-Quebec**





Note:

Hydro-Quebec Prices are unavailable.

## **External Controllable Line: Linden VFT (PJM)**





## **External Controllable Line: Hudson (PJM)**





#### **NYISO Real Time Price Correction Statistics**

| 2014                                                                                                                                                                                                                                                                                                                                                                                                                                            |                                                                                                                                                                                       | <u>January</u>