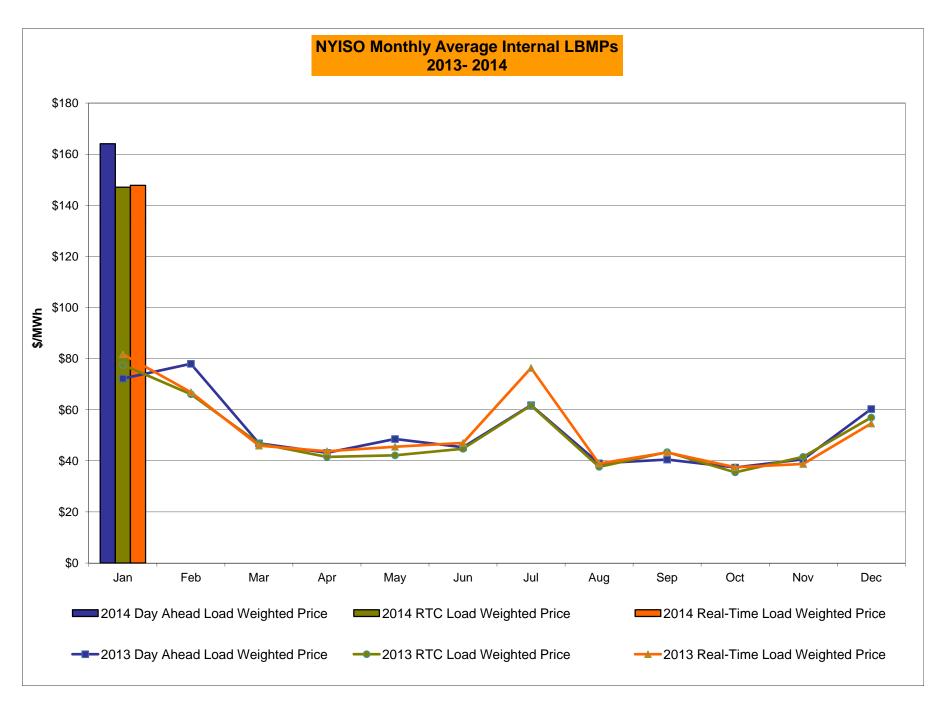

## Market Performance Highlights for January 2014

- LBMP for January is \$183.25/MWh; 176% higher than \$66.39/MWh in December 2013 and 130% higher than \$79.77/MWh in January 2013.
  - Day Ahead and Real Time Load Weighted LBMPs are ~170% higher compared to December.
- January 2014 average year-to-date monthly cost of \$185.55/MWh is a 125% increase from \$82.34/MWh in January 2013.
- Average daily sendout is 475 GWh/day in January; higher than 450 GWh/day in December 2013 and 453 GWh/day in January 2013.
- Natural gas prices were higher compared to the previous month, and distillate prices were mixed compared to the previous month.
  - Natural Gas (Transco Z6 NY) was \$27.43/MMBtu, up 394% from \$5.55/MMBtu in December.
  - Jet Kerosene Gulf Coast was \$21.65/MMBtu, down from \$21.93/MMBtu in December.
  - Ultra Low Sulfur No.2 Diesel NY Harbor was \$22.26/MMBtu, up from \$21.80/MMBtu in December.
- Uplift\* per MWh is lower compared to the previous month.
  - Uplift (not including NYISO cost of operations) is (\$0.36)/MWh; lower than (\$0.25)/MWh in December.
    - The Local Reliability Share is \$1.38/MWh, higher than \$0.12 in December.
    - The Statewide Share is (\$1.73)/MWh, lower than (\$0.37)/MWh in December.
  - TSA \$ per NYC MWh is \$0.00/MWh.
  - Total uplift costs (Schedule 1 components including NYISO Cost of Operations) are lower than December.
  - \* Does not include the cost of uplift that may result from the NYISO's January 22, 2014 Petition for Temporary Tariff Waivers (See FERC Docket No. ER14-1138).

## NYISO Average Cost/MWh (Energy and Ancillary Services) \* from the LBMP Customer point of view

| 2014                                                    | January        | <u>February</u> | March          | April          | <u>May</u>            | June                | <u>July</u>    | August                | September      | October        | November             | December        |
|---------------------------------------------------------|----------------|-----------------|----------------|----------------|-----------------------|---------------------|----------------|-----------------------|----------------|----------------|----------------------|-----------------|
| LBMP                                                    | 183.25         |                 |                |                |                       |                     |                |                       |                |                |                      |                 |
| NTAC                                                    | 0.56           |                 |                |                |                       |                     |                |                       |                |                |                      |                 |
| Reserve                                                 | 0.78           |                 |                |                |                       |                     |                |                       |                |                |                      |                 |
| Regulation                                              | 0.27           |                 |                |                |                       |                     |                |                       |                |                |                      |                 |
| NYISO Cost of Operations Uplift                         | 0.69<br>(0.36) |                 |                |                |                       |                     |                |                       |                |                |                      |                 |
| Uplift: Local Reliability Share                         | 1.38           |                 |                |                |                       |                     |                |                       |                |                |                      |                 |
| Uplift: Statewide Share                                 | (1.73)         |                 |                |                |                       |                     |                |                       |                |                |                      |                 |
| Voltage Support and Black Start                         | 0.36           |                 |                |                |                       |                     |                |                       |                |                |                      |                 |
| Avg Monthly Cost                                        | 185.55         |                 |                |                |                       |                     |                |                       |                |                |                      |                 |
| Avg YTD Cost                                            | 185.55         |                 |                |                |                       |                     |                |                       |                |                |                      |                 |
| TSA \$ per NYC MWh                                      | 0.00           |                 |                |                |                       |                     |                |                       |                |                |                      |                 |
|                                                         |                |                 |                |                |                       |                     |                |                       |                |                |                      |                 |
| 2013                                                    | <u>January</u> | February        | <u>March</u>   | <u>April</u>   | <u>May</u>            | <u>June</u>         | <u>July</u>    | <u>August</u>         | September      | <u>October</u> | November             | <u>December</u> |
| LBMP                                                    | 79.77          | 85.76           | 48.94          | 44.47          | 52.21                 | 50.17               | 68.49          | 40.81                 | 44.24          | 39.83          | 43.27                | 66.39           |
| NTAC                                                    | 0.79           | 0.83            | 0.76           | 0.90           | 0.85                  | 0.86                | 0.66           | 0.28                  | 0.57           | 0.91           | 1.08                 | 0.59            |
| Reserve<br>Regulation                                   | 0.38<br>0.13   | 0.44<br>0.13    | 0.43<br>0.10   | 0.36<br>0.11   | 0.49<br>0.09          | 0.34<br>0.13        | 0.50<br>0.11   | 0.32<br>0.13          | 0.38<br>0.13   | 0.42<br>0.16   | 0.38<br>0.13         | 0.44<br>0.12    |
| NYISO Cost of Operations                                | 0.13           | 0.13            | 0.10           | 0.11           | 0.69                  | 0.13                | 0.11           | 0.13                  | 0.13           | 0.18           | 0.13                 | 0.12            |
| Uplift                                                  | 0.03           | (0.15)          | (0.33)         | 0.03           | 0.03                  | 0.49                | 2.07           | 0.03                  | (0.04)         | 0.03           | (0.06)               | (0.25)          |
| Uplift: Local Reliability Share                         | 0.44           | 0.40            | 0.19           | 0.37           | 0.58                  | 0.81                | 1.27           | 0.49                  | 0.31           | 0.38           | 0.19                 | 0.12            |
| Uplift: Statewide Share                                 | (0.23)         | (0.55)          | (0.52)         | (0.35)         | (0.17)                | (0.31)              | 0.80           | (0.46)                | (0.36)         | (0.21)         | (0.25)               | (0.37)          |
| Voltage Support and Black Start                         | 0.36           | 0.36            | 0.36           | 0.36           | 0.36                  | 0.36                | 0.36           | 0.36                  | 0.36           | 0.36           | 0.36                 | 0.36            |
| Avg Monthly Cost                                        | 82.34          | 88.06           | 50.96          | 46.91          | 55.10                 | 53.05               | 72.88          | 42.62                 | 46.32          | 42.55          | 45.86                | 68.34           |
| Avg YTD Cost                                            | 82.34          | 85.08           | 74.02          | 67.80          | 65.46                 | 63.36               | 65.10          | 62.27                 | 60.74          | 59.30          | 58.23                | 59.13           |
| TSA \$ per NYC MWh                                      | 0.00           | 0.00            | 0.00           | 0.04           | 0.58                  | 0.61                | 1.52           | 0.43                  | 0.22           | 0.01           | 0.00                 | 0.00            |
| 2012                                                    | January        | February        | March          | April          | May                   | June                | July           | August                | September      | October        | November             | December        |
| LBMP                                                    | 44.00          | 32.45           | 28.98          | 28.31          | 34.68                 | 47.37               | 63.80          | 46.24                 | 39.59          | 39.30          | 50.16                | 44.67           |
| NTAC                                                    | 0.85           | 0.80            | 0.68           | 0.71           | 0.72                  | 0.77                | 0.58           | 0.65                  | 0.57           | 0.70           | 0.75                 | 0.83            |
| Reserve                                                 | 0.35           | 0.25            | 0.38           | 0.32           | 0.13                  | 0.36                | 0.36           | 0.22                  | 0.23           | 0.29           | 0.40                 | 0.26            |
| Regulation                                              | 0.10           | 0.08            | 0.13           | 0.12           | 0.09                  | 0.15                | 0.15           | 0.12                  | 0.09           | 0.10           | 0.11                 | 0.09            |
| NYISO Cost of Operations                                | 0.64           | 0.64            | 0.64           | 0.64           | 0.64                  | 0.64                | 0.64           | 0.64                  | 0.64           | 0.64           | 0.64                 | 0.64            |
| Uplift                                                  | 0.44           | 0.17            | 0.00           | (0.18)         | (0.11)                | 0.61                | 0.23           | 0.22                  | (0.33)         | 1.04           | 0.82                 | (0.11)          |
| Uplift: Local Reliability Share Uplift: Statewide Share | 0.49           | 0.27            | 0.19           | 0.07           | 0.25                  | 0.42                | 0.49           | 0.83                  | 0.26           | 0.67<br>0.38   | 0.72                 | 0.30            |
| Voltage Support and Black Start                         | (0.05)<br>0.37 | (0.10)<br>0.37  | (0.19)<br>0.37 | (0.25)<br>0.37 | (0.36)<br><b>0.37</b> | 0.19<br><b>0.37</b> | (0.26)<br>0.37 | (0.61)<br><b>0.37</b> | (0.59)<br>0.37 | 0.36           | 0.11<br><b>0.37</b>  | (0.41)<br>0.37  |
| Avg Monthly Cost                                        | 46.75          | 34.75           | 31.19          | 30.29          | 36.52                 | 50.27               | 66.14          | 48.46                 | 41.17          | 42.44          | 53.26                | 46.74           |
|                                                         |                |                 |                |                |                       |                     |                |                       |                |                |                      |                 |
| Avg YTD Cost                                            | 46.75          | 41.12           | 37.96          | 36.09          | 36.18                 | 38.89               | 44.26          | 44.91                 | 44.51          | 44.33          | 45.14                | 45.28           |
| TSA \$ per NYC MWh                                      | 0.00           | 0.00            | 0.00           | 0.00           | 1.52                  | 0.45                | 0.85           | 0.46                  | 0.59           | 0.00           | 0.00                 | 0.00            |
| * Excludes ICAP payments.                               |                |                 |                |                |                       |                     |                |                       |                | Data re        | eflects true-ups thr | u Sept 2013.    |