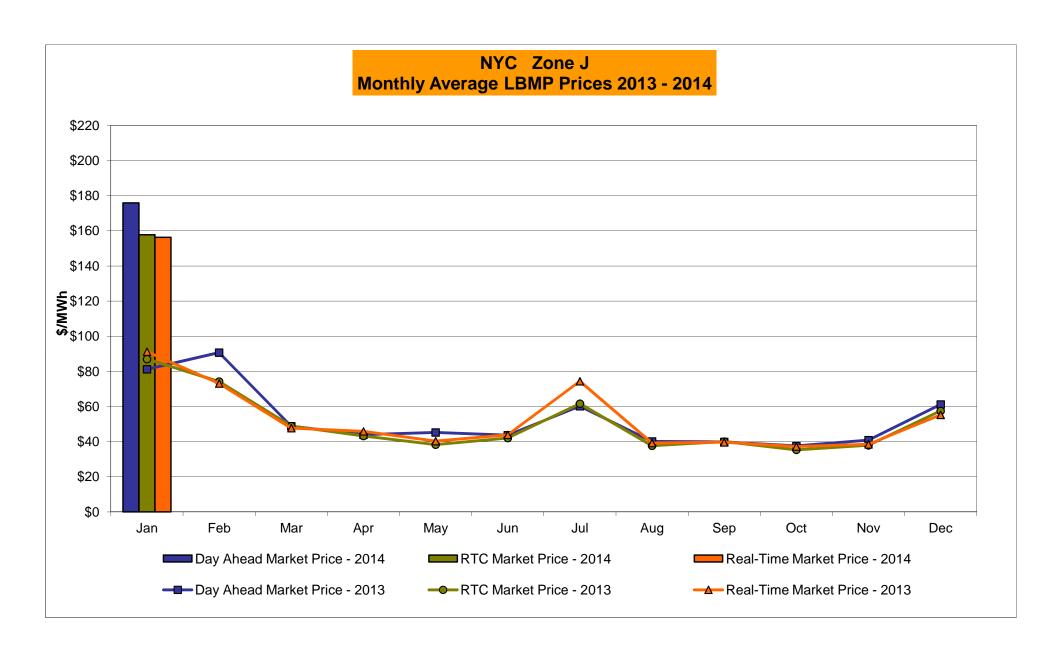

## Market Performance Highlights for January 2014

- LBMP for January is \$183.25/MWh; 176% higher than \$66.39/MWh in December 2013 and 130% higher than \$79.77/MWh in January 2013.
  - Day Ahead and Real Time Load Weighted LBMPs are ~170% higher compared to December.
- January 2014 average year-to-date monthly cost of \$185.55/MWh is a 125% increase from \$82.34/MWh in January 2013.
- Average daily sendout is 475 GWh/day in January; higher than 450 GWh/day in December 2013 and 453 GWh/day in January 2013.
- Natural gas prices were higher compared to the previous month, and distillate prices were mixed compared to the previous month.
  - Natural Gas (Transco Z6 NY) was \$27.43/MMBtu, up 394% from \$5.55/MMBtu in December.
  - Jet Kerosene Gulf Coast was \$21.65/MMBtu, down from \$21.93/MMBtu in December.
  - Ultra Low Sulfur No.2 Diesel NY Harbor was \$22.26/MMBtu, up from \$21.80/MMBtu in December.
- Uplift\* per MWh is lower compared to the previous month.
  - Uplift (not including NYISO cost of operations) is (\$0.36)/MWh; lower than (\$0.25)/MWh in December.
    - The Local Reliability Share is \$1.38/MWh, higher than \$0.12 in December.
    - The Statewide Share is (\$1.73)/MWh, lower than (\$0.37)/MWh in December.
  - TSA \$ per NYC MWh is \$0.00/MWh.
  - Total uplift costs (Schedule 1 components including NYISO Cost of Operations) are lower than December.
  - \* Does not include the cost of uplift that may result from the NYISO's January 22, 2014 Petition for Temporary Tariff Waivers (See FERC Docket No. ER14-1138).

#### Daily NYISO Average Cost/MWh (Energy & Ancillary Services)\* 2013 Annual Average \$59.13/MWh January 2013 YTD Average \$82.34/MWh

January 2014 YTD Average \$185.55/MWh

<sup>\*</sup> Excludes ICAP payments.

## NYISO Average Cost/MWh (Energy and Ancillary Services) \* from the LBMP Customer point of view

| 2014                                                    | January        | <u>February</u> | March          | April          | <u>May</u>            | June                | <u>July</u>    | August                | September      | October        | November             | December        |
|---------------------------------------------------------|----------------|-----------------|----------------|----------------|-----------------------|---------------------|----------------|-----------------------|----------------|----------------|----------------------|-----------------|
| LBMP                                                    | 183.25         |                 |                |                |                       |                     |                |                       |                |                |                      |                 |
| NTAC                                                    | 0.56           |                 |                |                |                       |                     |                |                       |                |                |                      |                 |
| Reserve                                                 | 0.78           |                 |                |                |                       |                     |                |                       |                |                |                      |                 |
| Regulation                                              | 0.27           |                 |                |                |                       |                     |                |                       |                |                |                      |                 |
| NYISO Cost of Operations Uplift                         | 0.69<br>(0.36) |                 |                |                |                       |                     |                |                       |                |                |                      |                 |
| Uplift: Local Reliability Share                         | 1.38           |                 |                |                |                       |                     |                |                       |                |                |                      |                 |
| Uplift: Statewide Share                                 | (1.73)         |                 |                |                |                       |                     |                |                       |                |                |                      |                 |
| Voltage Support and Black Start                         | 0.36           |                 |                |                |                       |                     |                |                       |                |                |                      |                 |
| Avg Monthly Cost                                        | 185.55         |                 |                |                |                       |                     |                |                       |                |                |                      |                 |
| Avg YTD Cost                                            | 185.55         |                 |                |                |                       |                     |                |                       |                |                |                      |                 |
| TSA \$ per NYC MWh                                      | 0.00           |                 |                |                |                       |                     |                |                       |                |                |                      |                 |
|                                                         |                |                 |                |                |                       |                     |                |                       |                |                |                      |                 |
| 2013                                                    | <u>January</u> | February        | <u>March</u>   | <u>April</u>   | <u>May</u>            | <u>June</u>         | <u>July</u>    | <u>August</u>         | September      | <u>October</u> | November             | <u>December</u> |
| LBMP                                                    | 79.77          | 85.76           | 48.94          | 44.47          | 52.21                 | 50.17               | 68.49          | 40.81                 | 44.24          | 39.83          | 43.27                | 66.39           |
| NTAC                                                    | 0.79           | 0.83            | 0.76           | 0.90           | 0.85                  | 0.86                | 0.66           | 0.28                  | 0.57           | 0.91           | 1.08                 | 0.59            |
| Reserve<br>Regulation                                   | 0.38<br>0.13   | 0.44<br>0.13    | 0.43<br>0.10   | 0.36<br>0.11   | 0.49<br>0.09          | 0.34<br>0.13        | 0.50<br>0.11   | 0.32<br>0.13          | 0.38<br>0.13   | 0.42<br>0.16   | 0.38<br>0.13         | 0.44<br>0.12    |
| NYISO Cost of Operations                                | 0.13           | 0.13            | 0.10           | 0.11           | 0.69                  | 0.13                | 0.11           | 0.13                  | 0.13           | 0.18           | 0.13                 | 0.12            |
| Uplift                                                  | 0.03           | (0.15)          | (0.33)         | 0.03           | 0.03                  | 0.49                | 2.07           | 0.03                  | (0.04)         | 0.03           | (0.06)               | (0.25)          |
| Uplift: Local Reliability Share                         | 0.44           | 0.40            | 0.19           | 0.37           | 0.58                  | 0.81                | 1.27           | 0.49                  | 0.31           | 0.38           | 0.19                 | 0.12            |
| Uplift: Statewide Share                                 | (0.23)         | (0.55)          | (0.52)         | (0.35)         | (0.17)                | (0.31)              | 0.80           | (0.46)                | (0.36)         | (0.21)         | (0.25)               | (0.37)          |
| Voltage Support and Black Start                         | 0.36           | 0.36            | 0.36           | 0.36           | 0.36                  | 0.36                | 0.36           | 0.36                  | 0.36           | 0.36           | 0.36                 | 0.36            |
| Avg Monthly Cost                                        | 82.34          | 88.06           | 50.96          | 46.91          | 55.10                 | 53.05               | 72.88          | 42.62                 | 46.32          | 42.55          | 45.86                | 68.34           |
| Avg YTD Cost                                            | 82.34          | 85.08           | 74.02          | 67.80          | 65.46                 | 63.36               | 65.10          | 62.27                 | 60.74          | 59.30          | 58.23                | 59.13           |
| TSA \$ per NYC MWh                                      | 0.00           | 0.00            | 0.00           | 0.04           | 0.58                  | 0.61                | 1.52           | 0.43                  | 0.22           | 0.01           | 0.00                 | 0.00            |
| 2012                                                    | January        | February        | March          | April          | May                   | June                | July           | August                | September      | October        | November             | December        |
| LBMP                                                    | 44.00          | 32.45           | 28.98          | 28.31          | 34.68                 | 47.37               | 63.80          | 46.24                 | 39.59          | 39.30          | 50.16                | 44.67           |
| NTAC                                                    | 0.85           | 0.80            | 0.68           | 0.71           | 0.72                  | 0.77                | 0.58           | 0.65                  | 0.57           | 0.70           | 0.75                 | 0.83            |
| Reserve                                                 | 0.35           | 0.25            | 0.38           | 0.32           | 0.13                  | 0.36                | 0.36           | 0.22                  | 0.23           | 0.29           | 0.40                 | 0.26            |
| Regulation                                              | 0.10           | 0.08            | 0.13           | 0.12           | 0.09                  | 0.15                | 0.15           | 0.12                  | 0.09           | 0.10           | 0.11                 | 0.09            |
| NYISO Cost of Operations                                | 0.64           | 0.64            | 0.64           | 0.64           | 0.64                  | 0.64                | 0.64           | 0.64                  | 0.64           | 0.64           | 0.64                 | 0.64            |
| Uplift                                                  | 0.44           | 0.17            | 0.00           | (0.18)         | (0.11)                | 0.61                | 0.23           | 0.22                  | (0.33)         | 1.04           | 0.82                 | (0.11)          |
| Uplift: Local Reliability Share Uplift: Statewide Share | 0.49           | 0.27            | 0.19           | 0.07           | 0.25                  | 0.42                | 0.49           | 0.83                  | 0.26           | 0.67<br>0.38   | 0.72                 | 0.30            |
| Voltage Support and Black Start                         | (0.05)<br>0.37 | (0.10)<br>0.37  | (0.19)<br>0.37 | (0.25)<br>0.37 | (0.36)<br><b>0.37</b> | 0.19<br><b>0.37</b> | (0.26)<br>0.37 | (0.61)<br><b>0.37</b> | (0.59)<br>0.37 | 0.36           | 0.11<br><b>0.37</b>  | (0.41)<br>0.37  |
| Avg Monthly Cost                                        | 46.75          | 34.75           | 31.19          | 30.29          | 36.52                 | 50.27               | 66.14          | 48.46                 | 41.17          | 42.44          | 53.26                | 46.74           |
|                                                         |                |                 |                |                |                       |                     |                |                       |                |                |                      |                 |
| Avg YTD Cost                                            | 46.75          | 41.12           | 37.96          | 36.09          | 36.18                 | 38.89               | 44.26          | 44.91                 | 44.51          | 44.33          | 45.14                | 45.28           |
| TSA \$ per NYC MWh                                      | 0.00           | 0.00            | 0.00           | 0.00           | 1.52                  | 0.45                | 0.85           | 0.46                  | 0.59           | 0.00           | 0.00                 | 0.00            |
| * Excludes ICAP payments.                               |                |                 |                |                |                       |                     |                |                       |                | Data re        | eflects true-ups thr | u Sept 2013.    |