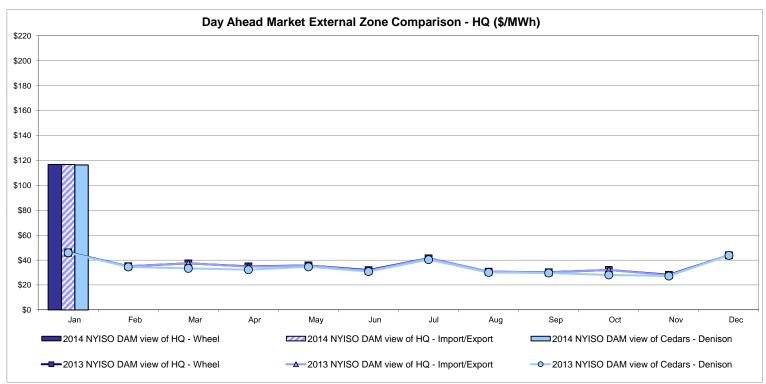

otes: Exchange factor used for January 2014 was 0.914 to US \$

HOEP: Hourly Ontario Energy Price Pre-Dispatch: Projected Energy Price

## External Controllable Line: Cross Sound Cable (New England)





#### Note:

ISO-NE Forecast is an advisory posting @ 18:00 day before.

The DAM and R/T prices at the Shorham 13899 interface are used for ISO-NE.

The DAM and R/T prices at the CSC interface are used for NYISO.

## **External Controllable Line: Northport - Norwalk (New England)**





#### Note:

ISO-NE Forecast is an advisory posting @ 18:00 day before.

The DAM and R/T prices at the Northport 138 interface are used for ISO-NE.

The DAM and R/T prices at the 1385 interface are used for NYISO.

## **External Controllable Line: Neptune (PJM)**





## **External Comparison Hydro-Quebec**





Note:

Hydro-Quebec Prices are unavailable.

## **External Controllable Line: Linden VFT (PJM)**





## **External Controllable Line: Hudson (PJM)**





#### **NYISO Real Time Price Correction Statistics**

| 2014                                                                                                                                                                                                                                                                                                                                                                                                                                            |