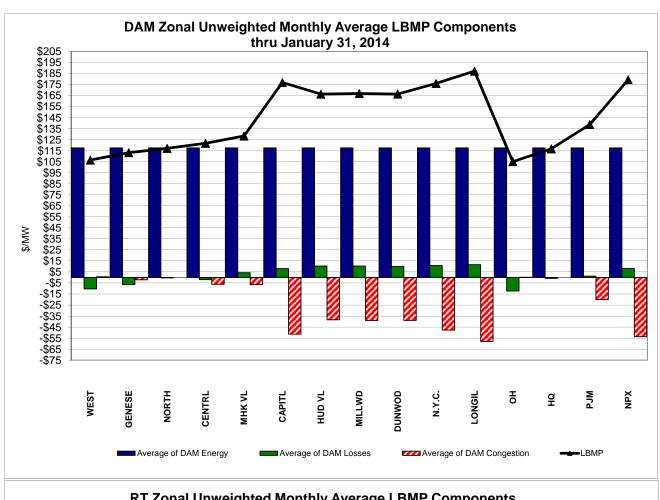

## Market Performance Highlights for January 2014

- LBMP for January is \$183.25/MWh; 176% higher than \$66.39/MWh in December 2013 and 130% higher than \$79.77/MWh in January 2013.
  - Day Ahead and Real Time Load Weighted LBMPs are ~170% higher compared to December.
- January 2014 average year-to-date monthly cost of \$185.55/MWh is a 125% increase from \$82.34/MWh in January 2013.
- Average daily sendout is 475 GWh/day in January; higher than 450 GWh/day in December 2013 and 453 GWh/day in January 2013.
- Natural gas prices were higher compared to the previous month, and distillate prices were mixed compared to the previous month.
  - Natural Gas (Transco Z6 NY) was \$27.43/MMBtu, up 394% from \$5.55/MMBtu in December.
  - Jet Kerosene Gulf Coast was \$21.65/MMBtu, down from \$21.93/MMBtu in December.
  - Ultra Low Sulfur No.2 Diesel NY Harbor was \$22.26/MMBtu, up from \$21.80/MMBtu in December.
- Uplift\* per MWh is lower compared to the previous month.
  - Uplift (not including NYISO cost of operations) is (\$0.36)/MWh; lower than (\$0.25)/MWh in December.
    - The Local Reliability Share is \$1.38/MWh, higher than \$0.12 in December.
    - The Statewide Share is (\$1.73)/MWh, lower than (\$0.37)/MWh in December.
  - TSA \$ per NYC MWh is \$0.00/MWh.
  - Total uplift costs (Schedule 1 components including NYISO Cost of Operations) are lower than December.
  - \* Does not include the cost of uplift that may result from the NYISO's January 22, 2014 Petition for Temporary Tariff Waivers (See FERC Docket No. ER14-1138).