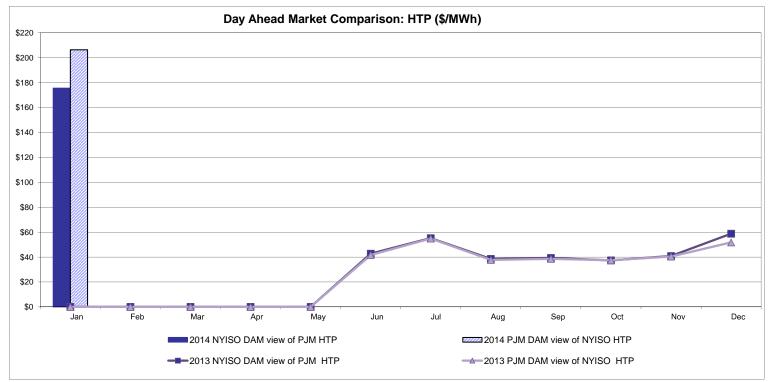

lable Line: Cross Sound Cable (New England)





#### Note:

ISO-NE Forecast is an advisory posting @ 18:00 day before.

The DAM and R/T prices at the Shorham 13899 interface are used for ISO-NE.

The DAM and R/T prices at the CSC interface are used for NYISO.

## **External Controllable Line: Northport - Norwalk (New England)**





#### Note:

ISO-NE Forecast is an advisory posting @ 18:00 day before.

The DAM and R/T prices at the Northport 138 interface are used for ISO-NE.

The DAM and R/T prices at the 1385 interface are used for NYISO.

## **External Controllable Line: Neptune (PJM)**





## **External Comparison Hydro-Quebec**





Note:

Hydro-Quebec Prices are unavailable.

## **External Controllable Line: Linden VFT (PJM)**





## **External Controllable Line: Hudson (PJM)**





#### **NYISO Real Time Price Correction Statistics**

| 2014                                                                                                                                                                                                                                                                                                                                                                                                                                            |                                                                                                                                                                                       | <u>January</u>                                                                             | <u>February</u>