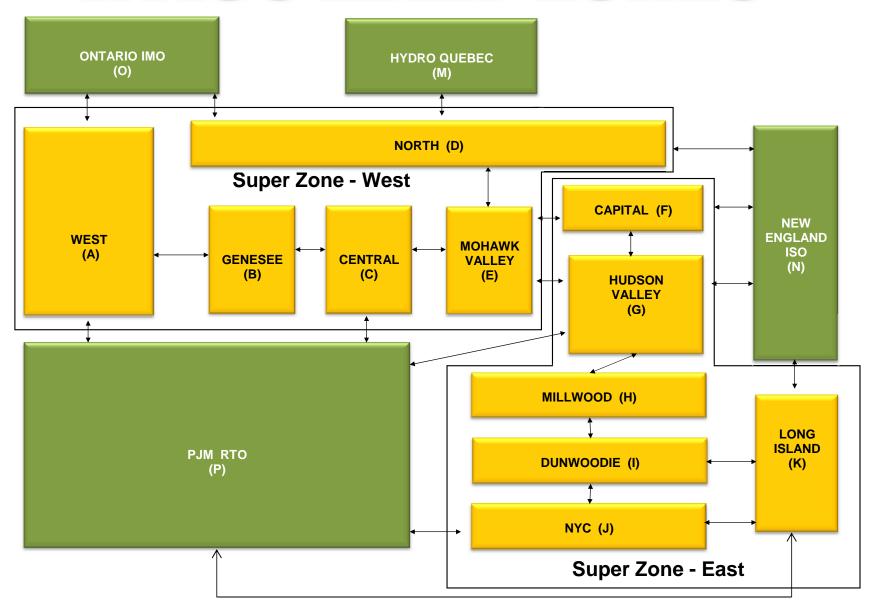

## NYISO Average Cost/MWh (Energy and Ancillary Services) \* from the LBMP Customer point of view

| 2014                                                    | January        | <u>February</u> | March          | April          | <u>May</u>            | June                | <u>July</u>    | August                | September      | October        | November             | December        |
|---------------------------------------------------------|----------------|-----------------|----------------|----------------|-----------------------|---------------------|----------------|-----------------------|----------------|----------------|----------------------|-----------------|
| LBMP                                                    | 183.25         |                 |                |                |                       |                     |                |                       |                |                |                      |                 |
| NTAC                                                    | 0.56           |                 |                |                |                       |                     |                |                       |                |                |                      |                 |
| Reserve                                                 | 0.78           |                 |                |                |                       |                     |                |                       |                |                |                      |                 |
| Regulation                                              | 0.27           |                 |                |                |                       |                     |                |                       |                |                |                      |                 |
| NYISO Cost of Operations Uplift                         | 0.69<br>(0.36) |                 |                |                |                       |                     |                |                       |                |                |                      |                 |
| Uplift: Local Reliability Share                         | 1.38           |                 |                |                |                       |                     |                |                       |                |                |                      |                 |
| Uplift: Statewide Share                                 | (1.73)         |                 |                |                |                       |                     |                |                       |                |                |                      |                 |
| Voltage Support and Black Start                         | 0.36           |                 |                |                |                       |                     |                |                       |                |                |                      |                 |
| Avg Monthly Cost                                        | 185.55         |                 |                |                |                       |                     |                |                       |                |                |                      |                 |
| Avg YTD Cost                                            | 185.55         |                 |                |                |                       |                     |                |                       |                |                |                      |                 |
| TSA \$ per NYC MWh                                      | 0.00           |                 |                |                |                       |                     |                |                       |                |                |                      |                 |
|                                                         |                |                 |                |                |                       |                     |                |                       |                |                |                      |                 |
| 2013                                                    | <u>January</u> | February        | <u>March</u>   | <u>April</u>   | <u>May</u>            | <u>June</u>         | <u>July</u>    | <u>August</u>         | September      | <u>October</u> | November             | <u>December</u> |
| LBMP                                                    | 79.77          | 85.76           | 48.94          | 44.47          | 52.21                 | 50.17               | 68.49          | 40.81                 | 44.24          | 39.83          | 43.27                | 66.39           |
| NTAC                                                    | 0.79           | 0.83            | 0.76           | 0.90           | 0.85                  | 0.86                | 0.66           | 0.28                  | 0.57           | 0.91           | 1.08                 | 0.59            |
| Reserve<br>Regulation                                   | 0.38<br>0.13   | 0.44<br>0.13    | 0.43<br>0.10   | 0.36<br>0.11   | 0.49<br>0.09          | 0.34<br>0.13        | 0.50<br>0.11   | 0.32<br>0.13          | 0.38<br>0.13   | 0.42<br>0.16   | 0.38<br>0.13         | 0.44<br>0.12    |
| NYISO Cost of Operations                                | 0.13           | 0.13            | 0.10           | 0.11           | 0.69                  | 0.13                | 0.11           | 0.13                  | 0.13           | 0.18           | 0.13                 | 0.12            |
| Uplift                                                  | 0.03           | (0.15)          | (0.33)         | 0.03           | 0.03                  | 0.49                | 2.07           | 0.03                  | (0.04)         | 0.03           | (0.06)               | (0.25)          |
| Uplift: Local Reliability Share                         | 0.44           | 0.40            | 0.19           | 0.37           | 0.58                  | 0.81                | 1.27           | 0.49                  | 0.31           | 0.38           | 0.19                 | 0.12            |
| Uplift: Statewide Share                                 | (0.23)         | (0.55)          | (0.52)         | (0.35)         | (0.17)                | (0.31)              | 0.80           | (0.46)                | (0.36)         | (0.21)         | (0.25)               | (0.37)          |
| Voltage Support and Black Start                         | 0.36           | 0.36            | 0.36           | 0.36           | 0.36                  | 0.36                | 0.36           | 0.36                  | 0.36           | 0.36           | 0.36                 | 0.36            |
| Avg Monthly Cost                                        | 82.34          | 88.06           | 50.96          | 46.91          | 55.10                 | 53.05               | 72.88          | 42.62                 | 46.32          | 42.55          | 45.86                | 68.34           |
| Avg YTD Cost                                            | 82.34          | 85.08           | 74.02          | 67.80          | 65.46                 | 63.36               | 65.10          | 62.27                 | 60.74          | 59.30          | 58.23                | 59.13           |
| TSA \$ per NYC MWh                                      | 0.00           | 0.00            | 0.00           | 0.04           | 0.58                  | 0.61                | 1.52           | 0.43                  | 0.22           | 0.01           | 0.00                 | 0.00            |
| 2012                                                    | January        | February        | March          | April          | May                   | June                | July           | August                | September      | October        | November             | December        |
| LBMP                                                    | 44.00          | 32.45           | 28.98          | 28.31          | 34.68                 | 47.37               | 63.80          | 46.24                 | 39.59          | 39.30          | 50.16                | 44.67           |
| NTAC                                                    | 0.85           | 0.80            | 0.68           | 0.71           | 0.72                  | 0.77                | 0.58           | 0.65                  | 0.57           | 0.70           | 0.75                 | 0.83            |
| Reserve                                                 | 0.35           | 0.25            | 0.38           | 0.32           | 0.13                  | 0.36                | 0.36           | 0.22                  | 0.23           | 0.29           | 0.40                 | 0.26            |
| Regulation                                              | 0.10           | 0.08            | 0.13           | 0.12           | 0.09                  | 0.15                | 0.15           | 0.12                  | 0.09           | 0.10           | 0.11                 | 0.09            |
| NYISO Cost of Operations                                | 0.64           | 0.64            | 0.64           | 0.64           | 0.64                  | 0.64                | 0.64           | 0.64                  | 0.64           | 0.64           | 0.64                 | 0.64            |
| Uplift                                                  | 0.44           | 0.17            | 0.00           | (0.18)         | (0.11)                | 0.61                | 0.23           | 0.22                  | (0.33)         | 1.04           | 0.82                 | (0.11)          |
| Uplift: Local Reliability Share Uplift: Statewide Share | 0.49           | 0.27            | 0.19           | 0.07           | 0.25                  | 0.42                | 0.49           | 0.83                  | 0.26           | 0.67<br>0.38   | 0.72                 | 0.30            |
| Voltage Support and Black Start                         | (0.05)<br>0.37 | (0.10)<br>0.37  | (0.19)<br>0.37 | (0.25)<br>0.37 | (0.36)<br><b>0.37</b> | 0.19<br><b>0.37</b> | (0.26)<br>0.37 | (0.61)<br><b>0.37</b> | (0.59)<br>0.37 | 0.36           | 0.11<br><b>0.37</b>  | (0.41)<br>0.37  |
| Avg Monthly Cost                                        | 46.75          | 34.75           | 31.19          | 30.29          | 36.52                 | 50.27               | 66.14          | 48.46                 | 41.17          | 42.44          | 53.26                | 46.74           |
|                                                         |                |                 |                |                |                       |                     |                |                       |                |                |                      |                 |
| Avg YTD Cost                                            | 46.75          | 41.12           | 37.96          | 36.09          | 36.18                 | 38.89               | 44.26          | 44.91                 | 44.51          | 44.33          | 45.14                | 45.28           |
| TSA \$ per NYC MWh                                      | 0.00           | 0.00            | 0.00           | 0.00           | 1.52                  | 0.45                | 0.85           | 0.46                  | 0.59           | 0.00           | 0.00                 | 0.00            |
| * Excludes ICAP payments.                               |                |                 |                |                |                       |                     |                |                       |                | Data re        | eflects true-ups thr | u Sept 2013.    |