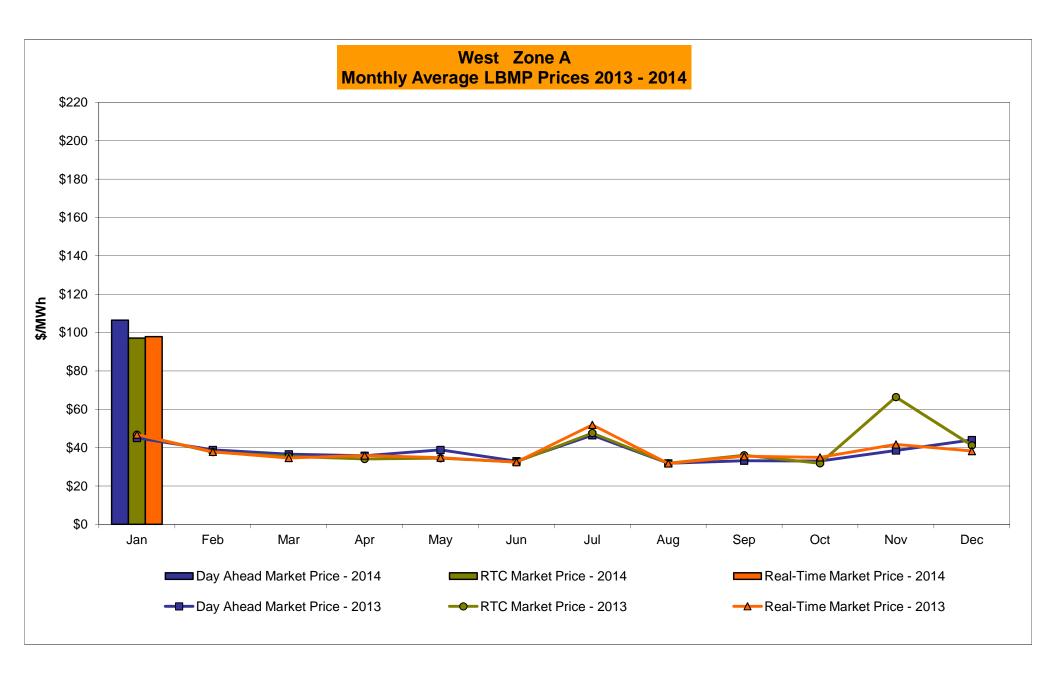

Unweighted Price * Standard Deviation                 | IESO  Zone O  105.00 100.58              | QUEBEC<br>(Wheel)<br>Zone M<br>116.67<br>121.78                    | QUEBEC (Import/Export)  Zone M  116.67 121.78               | Zone P  138.68 116.21                | <b>ENGLAND Zone N</b> 179.30 121.74  136.32        | SOUND<br>CABLE<br>Controllable<br>Line<br>178.31<br>118.21                     | NORWALK<br>Controllable<br>Line<br>178.22<br>119.78                                   | Controllable<br>Line<br>178.08<br>124.93 | Controllable<br>Line<br>168.71<br>141.04                     | Controllable<br>Line<br>175.45<br>139.34<br>142.16 | Controllable<br>Line<br>116.31<br>121.88<br>91.32 |

Market Mitigation and Analysis Prepared: 2/4/2014 9:38 AM

<sup>\*</sup> Straight LBMP averages















## **External Comparison ISO-New England**





## **External Comparison PJM**





### **External Comparison Ontario IESO**





Notes: Exchange factor used for January 2014 was 0.914 to US \$

HOEP: Hourly Ontario Energy Price Pre-Dispatch: Projected Energy Price

## External Controllable Line: Cross Sound Cable (New England)





#### Note:

ISO-NE Forecast is an advisory posting @ 18:00 day before.

The DAM and R/T prices at the Shorham 13899 interface are used for ISO-NE.

The DAM and R/T prices at the CSC interface are used for NYISO.

## **External Controllable Line: Northport - Norwalk (New England)**





#### Note:

ISO-NE Forecast is an advisory posting @ 18:00 day before.

The DAM and R/T prices at the Northport 138 interface are used for ISO-NE.

The DAM and R/T