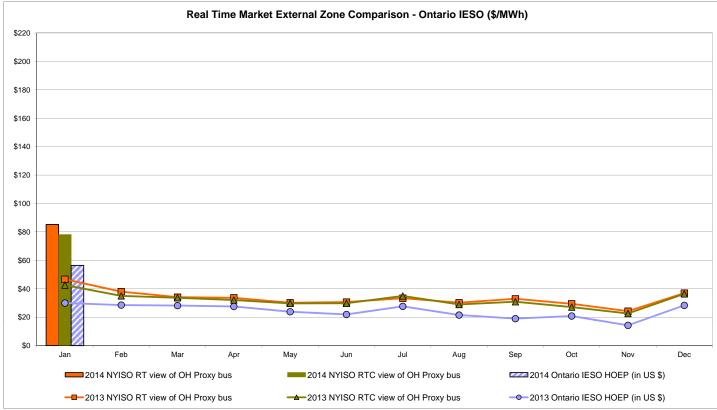

1.78                    | QUEBEC (Import/Export)  Zone M  116.67 121.78               | Zone P  138.68 116.21                | <b>ENGLAND Zone N</b> 179.30 121.74  136.32        | SOUND<br>CABLE<br>Controllable<br>Line<br>178.31<br>118.21                     | NORWALK<br>Controllable<br>Line<br>178.22<br>119.78                                   | Controllable<br>Line<br>178.08<br>124.93 | Controllable<br>Line<br>168.71<br>141.04                     | Controllable<br>Line<br>175.45<br>139.34<br>142.16 | Controllable<br>Line<br>116.31<br>121.88<br>91.32 |

Market Mitigation and Analysis Prepared: 2/4/2014 9:38 AM

<sup>\*</sup> Straight LBMP averages















## **External Comparison ISO-New England**





## **External Comparison PJM**





### **External Comparison Ontario IESO**





Notes: Exchange factor used for January 2014 was 0.914 to US \$

HOEP: Hourly Ontario Energy Price Pre-Dispatch: Projected Energy Price

## External Controllable Line: Cross Sound Cable (New England)





#### Note:

ISO-NE Forecast is an advisory posting @ 18:00 day before.

The DAM and R/T prices at the Shorham 13899 interface are used for ISO-NE.

The DAM and R/T prices at the CSC interface are used for NYISO.

## **External Controllable Line: Northport - Norwalk (New England)**





#### Note:

ISO-NE Forecast is an advisory posting @ 18:00 day before.

The DAM and R/T prices at the Northport 138 interface are used for ISO-NE.

The DAM and R/T prices at the 1385 interface are used for NYISO.

## **External Controllable Line: Neptune (PJM)**





## **External Comparison Hydro-Quebec*