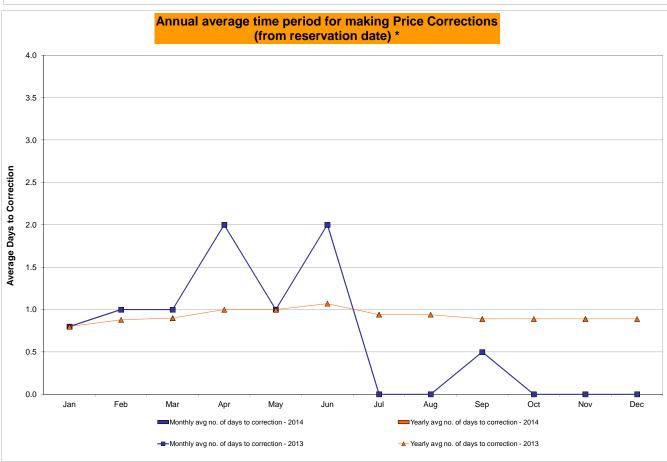

0.24%<br>0.10%<br>7<br>744<br>0.94%<br>1.08% | 3<br>720<br>0.42%<br>0.44%<br>17<br>8,740<br>0.19%<br>0.11%<br>4<br>720<br>0.56%<br>0.99% | 3<br>744<br>0.40%<br>0.43%<br>4<br>9,079<br>0.04%<br>0.10%<br>3<br>744<br>0.40%<br>0.90% | 0<br>744<br>0.00%<br>0.38%<br>0<br>9,002<br>0.00%<br>0.09%<br>0<br>744<br>0.00%<br>0.79% | 2<br>720<br>0.28%<br>0.37%<br>3<br>8,760<br>0.03%<br>0.08%<br>4<br>720<br>0.56%<br>0.76% | 0<br>744<br>0.00%<br>0.33%<br>0<br>9,041<br>0.00%<br>0.07%<br>0<br>744<br>0.00%<br>0.69% | 0<br>721<br>0.00%<br>0.30%<br>0<br>8,854<br>0.00%<br>0.07%<br>0<br>721<br>0.00%<br>0.62% | 0<br>744<br>0.00%<br>0.27%<br>0<br>9,073<br>0.00%<br>0.06%<br>1<br>744<br>0.13%<br>0.58% |

<sup>\*</sup> Calendar days from reservation date.

Market Mitigation and Analysis Prepared: 2/6/2014 11:22 AM





<sup>\*</sup> Calendar days from reservation date.





|        |        |           |                  |           | Virtual L        | oad and | l Supp | oly Zonal | Statistic        | s (Avera   | ge MWh/da        | y) - 2014 |        |           |                  |            |                  |
|--------|--------|-----------|------------------|-----------|------------------|---------|--------|-----------|------------------|------------|------------------|-----------|--------|-----------|------------------|------------|------------------|
|        |        | Virtual L | oad Bid          | Virtual S | upply Bid        |         |        | Virtual L | oad Bid          | Virtual Su | pply Bid         |           |        | Virtual L | oad Bid          | Virtual Su | ıpply Bid