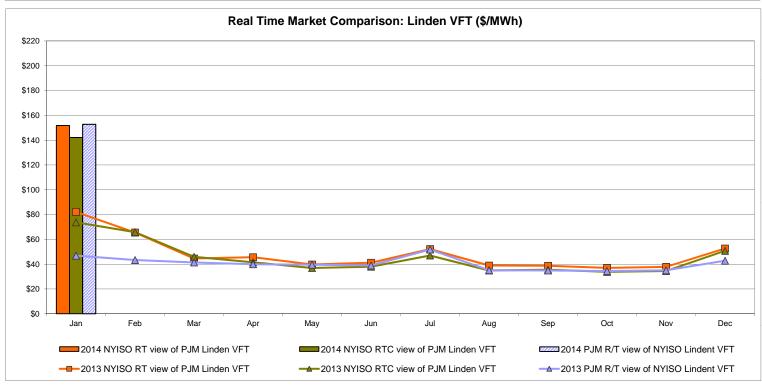

spatch: Projected Energy Price

## External Controllable Line: Cross Sound Cable (New England)





#### Note:

ISO-NE Forecast is an advisory posting @ 18:00 day before.

The DAM and R/T prices at the Shorham 13899 interface are used for ISO-NE.

The DAM and R/T prices at the CSC interface are used for NYISO.

## **External Controllable Line: Northport - Norwalk (New England)**





#### Note:

ISO-NE Forecast is an advisory posting @ 18:00 day before.

The DAM and R/T prices at the Northport 138 interface are used for ISO-NE.

The DAM and R/T prices at the 1385 interface are used for NYISO.

## **External Controllable Line: Neptune (PJM)**





## **External Comparison Hydro-Quebec**





Note:

Hydro-Quebec Prices are unavailable.

## **External Controllable Line: Linden VFT (PJM)**





## **External Controllable Line: Hudson (PJM)**





#### **NYISO Real Time Price Correction Statistics**

| 2014                                                                                                                                                                                                                                                                                                                                                                                                                                            |                                                                                                                                                                                       | <u>January</u>