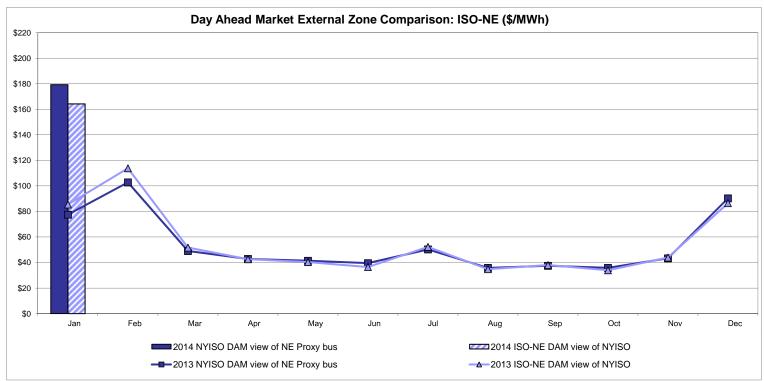

SO  Zone O  105.00 100.58              | QUEBEC<br>(Wheel)<br>Zone M<br>116.67<br>121.78                    | QUEBEC (Import/Export)  Zone M  116.67 121.78               | Zone P  138.68 116.21                | <b>ENGLAND Zone N</b> 179.30 121.74  136.32        | SOUND<br>CABLE<br>Controllable<br>Line<br>178.31<br>118.21                     | NORWALK<br>Controllable<br>Line<br>178.22<br>119.78                                   | Controllable<br>Line<br>178.08<br>124.93 | Controllable<br>Line<br>168.71<br>141.04                     | Controllable<br>Line<br>175.45<br>139.34<br>142.16 | Controllable<br>Line<br>116.31<br>121.88<br>91.32 |

Market Mitigation and Analysis Prepared: 2/4/2014 9:38 AM

<sup>\*</sup> Straight LBMP averages















## **External Comparison ISO-New England**





## **External Comparison PJM**





### **External Comparison Ontario IESO**





Notes: Exchange factor used for January 2014 was 0.914 to US \$

HOEP: Hourly Ontario Energy Price Pre-Dispatch: Projected Energy Price

## External Controllable Line: Cross Sound Cable (New England)





#### Note:

ISO-NE Forecast is an advisory posting @ 18:00 day before.

The DAM and R/T prices at the Shorham 13899 interface are used for ISO-NE.

The DAM and R/T prices at the CSC interface are used for NYISO.

## **External Controllable Line: Northport - Norwalk (New England)**





#### Note:

ISO-NE Forecast is an advisory posting @ 18:00 day before.

The DAM and R/T prices at the Northport 138 interface are used for ISO-NE.

The DAM and R/T prices at the 1385 interface are used for NYISO.

## **Ext