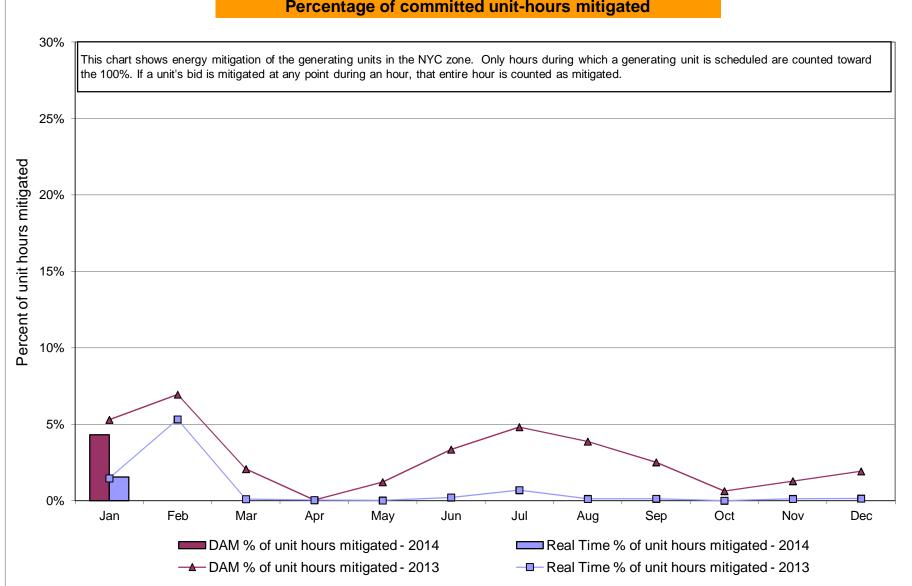

br>4.55<br>16.57 | 6.84<br>3.94<br>3.37<br>0.60<br>0.33<br>0.33<br>8.29<br>8.29<br>0.29<br>0.16<br>0.00<br>0.00<br>6.81<br>6.81<br>0.18<br>2.37<br>0.80<br>0.07<br>0.00<br>0.00<br>0.00<br>0.00<br>0.00<br>0.0 | 7.65 4.40 3.62 0.63 0.23 0.23 8.65 8.65  7.40 2.56 4.63 1.39 0.24 0.24 8.93 8.93 0.21  7.03 1.83 4.37 0.70 0.17 0.17 8.90            | 7.85 4.38 3.82 0.70 0.28 0.28 8.98 8.98 3.70 0.97 0.44 0.00 0.00 0.00 8.26 8.26 0.24 4.14 1.73 0.31 0.00 0.00 0.00 0.00 0.00 0.00 0.0 | 7.68 4.37 3.45 0.96 0.59 0.59 8.38 8.38 5.11 2.68 0.38 0.00 0.00 9.63 9.63 0.22 4.68 2.16 0.63 0.00 0.00 0.00 0.00 0.00 0.00 0.0 | 10.35<br>5.23<br>4.37<br>0.87<br>0.65<br>0.65<br>9.74<br>9.74<br>9.53<br>5.16<br>1.17<br>0.13<br>0.00<br>0.00<br>13.75<br>13.75<br>0.20<br>7.29<br>3.31<br>1.31<br>0.34<br>0.00<br>0.00 |











# NYISO LBMP ZONES



Market Mitigation and Analysis Prepared: 2/4/2014 2:39 PM

#### **Billing Codes for Chart 4-C**

| Chart - C Category Name                   | Billing Code | Billing Category Name                                                              |
|-------------------------------------------|--------------|------------------------------------------------------------------------------------|
| Bid Production Cost Guarantee Balancing   | 81203        | Balancing NYISO Bid Production Cost Guarantee - Internal Units                     |
| Bid Production Cost Guarantee Balancing   | 81204        | Balancing NYISO Bid Production Cost Guarantee - External Units                     |
| Bid Production Cost Guarantee Balancing   | 81205        | Balancing NYISO Bid Producti