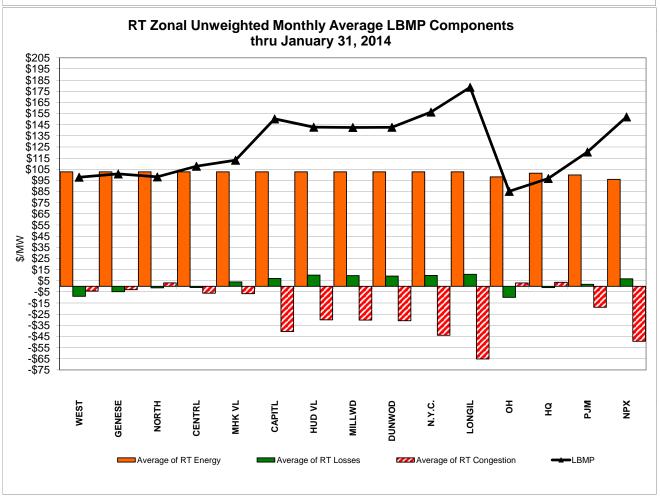

## Market Performance Highlights for January 2014

- LBMP for January is \$183.25/MWh; 176% higher than \$66.39/MWh in December 2013 and 130% higher than \$79.77/MWh in January 2013.
  - Day Ahead and Real Time Load Weighted LBMPs are ~170% higher compared to December.
- January 2014 average year-to-date monthly cost of \$185.55/MWh is a 125% increase from \$82.34/MWh in January 2013.
- Average daily sendout is 475 GWh/day in January; higher than 450 GWh/day in December 2013 and 453 GWh/day in January 2013.
- Natural gas prices were higher compared to the previous month, and distillate prices were mixed compared to the previous month.
  - Natural Gas (Transco Z6 NY) was \$27.43/MMBtu, up 394% from \$5.55/MMBtu in December.
  - Jet Kerosene Gulf Coast was \$21.65/MMBtu, down from \$21.93/MMBtu in December.
  - Ultra Low Sulfur No.2 Diesel NY Harbor was \$22.26/MMBtu, up from \$21.80/MMBtu in December.
- Uplift\* per MWh is lower compared to the previous month.
  - Uplift (not including NYISO cost of operations) is (\$0.36)/MWh; lower than (\$0.25)/MWh in December.
    - The Local Reliability Share is \$1.38/MWh, higher than \$0.12 in December.
    - The Statewide Share is (\$1.73)/MWh, lower than (\$0.37)/MWh in December.
  - TSA \$ per NYC MWh is \$0.00/MWh.
  - Total uplift costs (Schedule 1 components including NYISO Cost of Operations) are lower than December.
  - \* Does not include the cost of uplift that may result from the NYISO's January 22, 2014 Petition for Temporary Tariff Waivers (See FERC Docket No. ER14-1138).