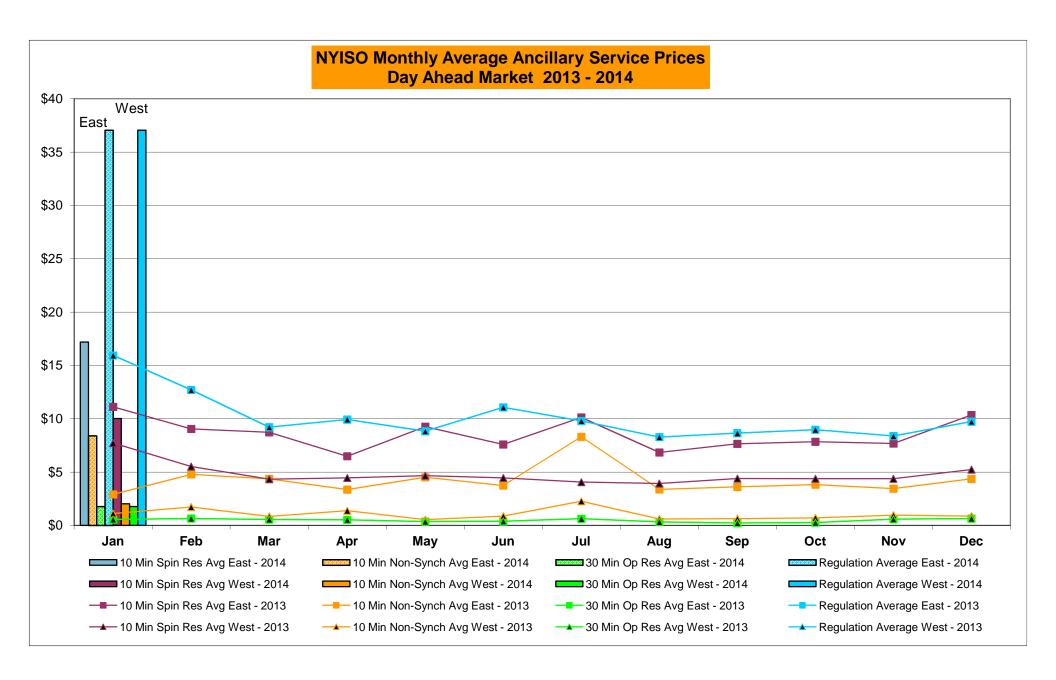

|                  |            |                  |
|        | Oct-14 |           |                  |           |                  |         | Oct-14 |           |                  |            |                  | _         | Oct-14 |           |                  |            |                  |
|        | Nov-14 |           |                  |           |                  |         | Nov-14 |           |                  |            |                  | _         | Nov-14 |           |                  |            |                  |
|        | Dec-14 |           |                  |           |                  |         | Dec-14 |           |                  |            |                  |           | Dec-14 |           |                  |            |                  |









#### NYISO Markets Ancillary Services Statistics - Unweighted Price (\$/MWH)

| 2014                                                                                                                                                                                                                                                                                                                                                                                                                                                                                                                                                                                                                                                           | January