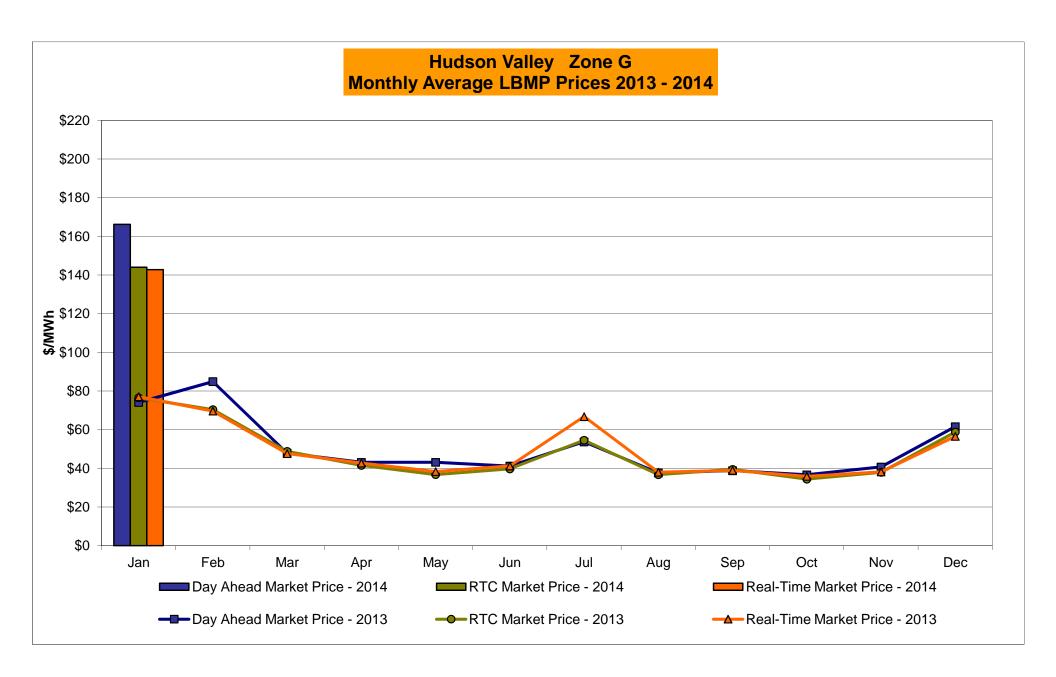

## Market Performance Highlights for January 2014

- LBMP for January is \$183.25/MWh; 176% higher than \$66.39/MWh in December 2013 and 130% higher than \$79.77/MWh in January 2013.
  - Day Ahead and Real Time Load Weighted LBMPs are ~170% higher compared to December.
- January 2014 average year-to-date monthly cost of \$185.55/MWh is a 125% increase from \$82.34/MWh in January 2013.
- Average daily sendout is 475 GWh/day in January; higher than 450 GWh/day in December 2013 and 453 GWh/day in January 2013.
- Natural gas prices were higher compared to the previous month, and distillate prices were mixed compared to the previous month.
  - Natural Gas (Transco Z6 NY) was \$27.43/MMBtu, up 394% from \$5.55/MMBtu in December.
  - Jet Kerosene Gulf Coast was \$21.65/MMBtu, down from \$21.93/MMBtu in December.
  - Ultra Low Sulfur No.2 Diesel NY Harbor was \$22.26/MMBtu, up from \$21.80/MMBtu in December.
- Uplift\* per MWh is lower compared to the previous month.
  - Uplift (not including NYISO cost of operations) is (\$0.36)/MWh; lower than (\$0.25)/MWh in December.
    - The Local Reliability Share is \$1.38/MWh, higher than \$0.12 in December.
    - The Statewide Share is (\$1.73)/MWh, lower than (\$0.37)/MWh in December.
  - TSA \$ per NYC MWh is \$0.00/MWh.
  - Total uplift costs (Schedule 1 components including NYISO Cost of Operations) are lower than December.
  - \* Does not include the cost of uplift that may result from the NYISO's January 22, 2014 Petition for Temporary Tariff Waivers (See FERC Docket No. ER14-1138).

#### Daily NYISO Average Cost/MWh (Energy & Ancillary Services)\* 2013 Annual Average \$59.13/MWh January 2013 YTD Average \$82.34/MWh

January 2014 YTD Average \$185.55/MWh

<sup>\*</sup> Excludes ICAP payments.

## NYISO Average Cost/MWh (Energy and Ancillary Services) \* from the LBMP Customer point of view

| 2014                                                    | January        | <u>February</u> | March          | April          | <u>May</u>            | June                | <u>July</u>    | August                | September      | October        | November             | December        |
|---------------------------------------------------------|----------------|-----------------|----------------|----------------|-----------------------|---------------------|----------------|-----------------------|----------------|----------------|----------------------|-----------------|
| LBMP                                                    | 183.25         |                 |                |                |                       |                     |                |                       |                |                |                      |                 |
| NTAC                                                    | 0.56           |                 |                |                |                       |                     |                |                       |                |                |                      |                 |
| Reserve                                                 | 0.78           |                 |                |                |                       |                     |                |                       |                |                |                      |                 |
| Regulation                                              | 0.27           |                 |                |                |                       |                     |                |                       |                |                |                      |                 |
| NYISO Cost of Operations Uplift                         | 0.69<br>(0.36) |                 |                |                |                       |                     |                |                       |                |                |                      |                 |
| Uplift: Local Reliability Share                         | 1.38           |                 |                |                |                       |                     |                |                       |                |                |                      |                 |
| Uplift: Statewide Share                                 | (1.73)         |                 |                |                |                       |                     |                |                       |                |                |                      |                 |
| Voltage Support and Black Start                         | 0.36           |                 |                |                |                       |                     |                |                       |                |                |                      |                 |
| Avg Monthly Cost                                        | 185.55         |                 |                |                |                       |                     |                |                       |                |                |                      |                 |
| Avg YTD Cost                                            | 185.55         |                 |                |                |                       |                     |                |                       |                |                |                      |                 |
| TSA \$ per NYC MWh                                      | 0.00           |                 |                |                |                       |                     |                |                       |                |                |                      |                 |
|                                                         |                |                 |                |                |                       |                     |                |                       |                |                |                      |                 |
| 2013                                                    | <u>January</u> | February        | <u>March</u>   | <u>April</u>   | <u>May</u>            | <u>June</u>         | <u>July</u>    | <u>August</u>         | September      | <u>October</u> | November             | <u>December</u> |
| LBMP                                                    | 79.77          | 85.76           | 48.94          | 44.47          | 52.21                 | 50.17               | 68.49          | 40.81                 | 44.24          | 39.83          | 43.27                | 66.39           |
| NTAC                                                    | 0.79           | 0.83            | 0.76           | 0.90           | 0.85                  | 0.86                | 0.66           | 0.28                  | 0.57           | 0.91           | 1.08                 | 0.59            |
| Reserve<br>Regulation                                   | 0.38<br>0.13   | 0.44<br>0.13    | 0.43<br>0.10   | 0.36<br>0.11   | 0.49<br>0.09          | 0.34<br>0.13        | 0.50<br>0.11   | 0.32<br>0.13          | 0.38<br>0.13   | 0.42<br>0.16   | 0.38<br>0.13         | 0.44<br>0.12    |
| NYISO Cost of Operations                                | 0.13           | 0.13            | 0.10           | 0.11           | 0.69                  | 0.13                | 0.11           | 0.13                  | 0.13           | 0.18           | 0.13                 | 0.12            |
| Uplift                                                  | 0.03           | (0.15)          | (0.33)         | 0.03           | 0.03                  | 0.49                | 2.07           | 0.03                  | (0.04)         | 0.03           | (0.06)               | (0.25)          |
| Uplift: Local Reliability Share                         | 0.44           | 0.40            | 0.19           | 0.37           | 0.58                  | 0.81                | 1.27           | 0.49                  | 0.31           | 0.38           | 0.19                 | 0.12            |
| Uplift: Statewide Share                                 | (0.23)         | (0.55)          | (0.52)         | (0.35)         | (0.17)                | (0.31)              | 0.80           | (0.46)                | (0.36)         | (0.21)         | (0.25)               | (0.37)          |
| Voltage Support and Black Start                         | 0.36           | 0.36            | 0.36           | 0.36           | 0.36                  | 0.36                | 0.36           | 0.36                  | 0.36           | 0.36           | 0.36                 | 0.36            |
| Avg Monthly Cost                                        | 82.34          | 88.06           | 50.96          | 46.91          | 55.10                 | 53.05               | 72.88          | 42.62                 | 46.32          | 42.55          | 45.86                | 68.34           |
| Avg YTD Cost                                            | 82.34          | 85.08           | 74.02          | 67.80          | 65.46                 | 63.36               | 65.10          | 62.27                 | 60.74          | 59.30          | 58.23                | 59.13           |
| TSA \$ per NYC MWh                                      | 0.00           | 0.00            | 0.00           | 0.04           | 0.58                  | 0.61                | 1.52           | 0.43                  | 0.22           | 0.01           | 0.00                 | 0.00            |
| 2012                                                    | January        | February        | March          | April          | May                   | June                | July           | August                | September      | October        | November             | December        |
| LBMP                                                    | 44.00          | 32.45           | 28.98          | 28.31          | 34.68                 | 47.37               | 63.80          | 46.24                 | 39.59          | 39.30          | 50.16                | 44.67           |
| NTAC                                                    | 0.85           | 0.80            | 0.68           | 0.71           | 0.72                  | 0.77                | 0.58           | 0.65                  | 0.57           | 0.70           | 0.75                 | 0.83            |
| Reserve                                                 | 0.35           | 0.25            | 0.38           | 0.32           | 0.13                  | 0.36                | 0.36           | 0.22                  | 0.23           | 0.29           | 0.40                 | 0.26            |
| Regulation                                              | 0.10           | 0.08            | 0.13           | 0.12           | 0.09                  | 0.15                | 0.15           | 0.12                  | 0.09           | 0.10           | 0.11                 | 0.09            |
| NYISO Cost of Operations                                | 0.64           | 0.64            | 0.64           | 0.64           | 0.64                  | 0.64                | 0.64           | 0.64                  | 0.64           | 0.64           | 0.64                 | 0.64            |
| Uplift                                                  | 0.44           | 0.17            | 0.00           | (0.18)         | (0.11)                | 0.61                | 0.23           | 0.22                  | (0.33)         | 1.04           | 0.82                 | (0.11)          |
| Uplift: Local Reliability Share Uplift: Statewide Share | 0.49           | 0.27            | 0.19           | 0.07           | 0.25                  | 0.42                | 0.49           | 0.83                  | 0.26           | 0.67<br>0.38   | 0.72                 | 0.30            |
| Voltage Support and Black Start                         | (0.05)<br>0.37 | (0.10)<br>0.37  | (0.19)<br>0.37 | (0.25)<br>0.37 | (0.36)<br><b>0.37</b> | 0.19<br><b>0.37</b> | (0.26)<br>0.37 | (0.61)<br><b>0.37</b> | (0.59)<br>0.37 | 0.36           | 0.11<br><b>0.37</b>  | (0.41)<br>0.37  |
| Avg Monthly Cost                                        | 46.75          | 34.75           | 31.19          | 30.29          | 36.52                 | 50.27               | 66.14          | 48.46                 | 41.17          | 42.44          | 53.26                | 46.74           |
|                                                         |                |                 |                |                |                       |                     |                |                       |                |                |                      |                 |
| Avg YTD Cost                                            | 46.75          | 41.12           | 37.96          | 36.09          | 36.18                 | 38.89               | 44.26          | 44.91                 | 44.51          | 44.33          | 45.14                | 45.28           |
| TSA \$ per NYC MWh                                      | 0.00           | 0.00            | 0.00           | 0.00           | 1.52                  | 0.45                | 0.85           | 0.46                  | 0.59           | 0.00           | 0.00                 | 0.00            |
| * Excludes ICAP payments.                               |                |                 |                |                |                       |                     |                |                       |                | Data re        | eflects true-ups thr | u Sept 2013.    |