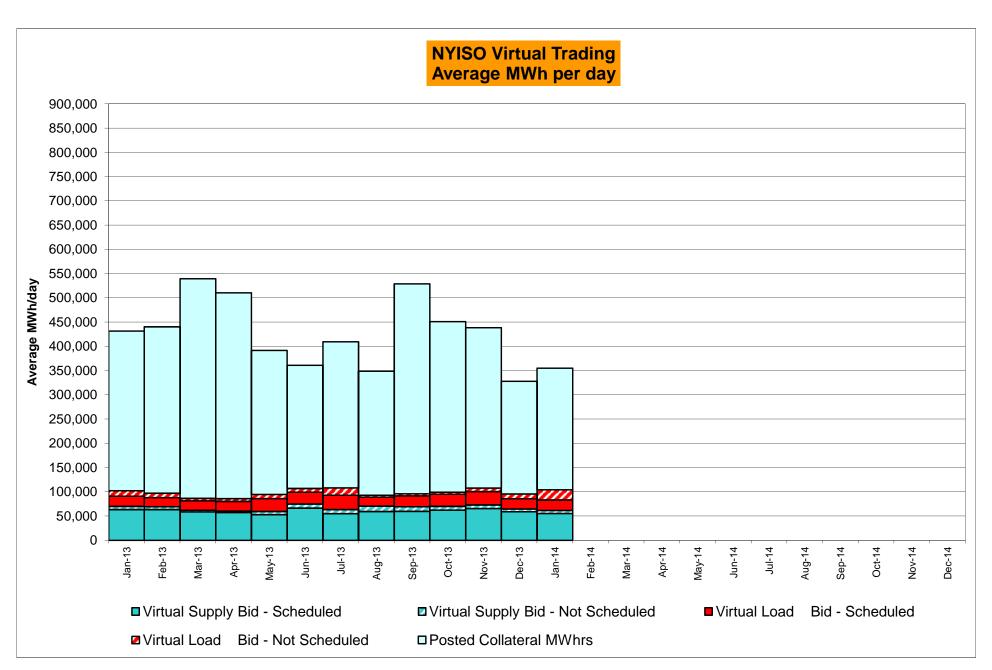

0<br>0.42%<br>0.44%<br>17<br>8,740<br>0.19%<br>0.11%<br>4<br>720<br>0.56%<br>0.99% | 3<br>744<br>0.40%<br>0.43%<br>4<br>9,079<br>0.04%<br>0.10%<br>3<br>744<br>0.40%<br>0.90% | 0<br>744<br>0.00%<br>0.38%<br>0<br>9,002<br>0.00%<br>0.09%<br>0<br>744<br>0.00%<br>0.79% | 2<br>720<br>0.28%<br>0.37%<br>3<br>8,760<br>0.03%<br>0.08%<br>4<br>720<br>0.56%<br>0.76% | 0<br>744<br>0.00%<br>0.33%<br>0<br>9,041<br>0.00%<br>0.07%<br>0<br>744<br>0.00%<br>0.69% | 0<br>721<br>0.00%<br>0.30%<br>0<br>8,854<br>0.00%<br>0.07%<br>0<br>721<br>0.00%<br>0.62% | 0<br>744<br>0.00%<br>0.27%<br>0<br>9,073<br>0.00%<br>0.06%<br>1<br>744<br>0.13%<br>0.58% |

<sup>\*</sup> Calendar days from reservation date.

Market Mitigation and Analysis Prepared: 2/6/2014 11:22 AM





<sup>\*</sup> Calendar days from reservation date.





|        |        |           |                  |           | Virtual L        | oad and | l Supp | oly Zonal | Statistic        | s (Avera   | ge MWh/da        | y) - 2014 |        |           |                  |            |                  |
|--------|--------|-----------|------------------|-----------|------------------|---------|--------|-----------|------------------|------------|------------------|-----------|--------|-----------|------------------|------------|------------------|
|        |        | Virtual L | oad Bid          | Virtual S | upply Bid        |         |        | Virtual L | oad Bid          | Virtual Su | pply Bid         |           |        | Virtual L | oad Bid          | Virtual Su | ıpply Bid        |
| Zone   | Date   | Scheduled | Not<br>Scheduled | S