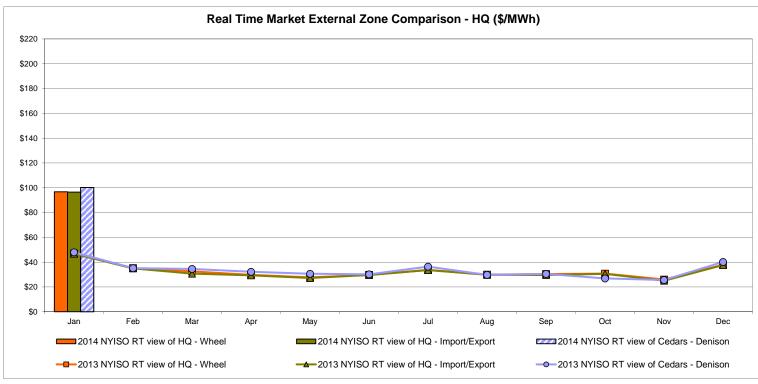

es: Exchange factor used for January 2014 was 0.914 to US \$

HOEP: Hourly Ontario Energy Price Pre-Dispatch: Projected Energy Price

## External Controllable Line: Cross Sound Cable (New England)





#### Note:

ISO-NE Forecast is an advisory posting @ 18:00 day before.

The DAM and R/T prices at the Shorham 13899 interface are used for ISO-NE.

The DAM and R/T prices at the CSC interface are used for NYISO.

## **External Controllable Line: Northport - Norwalk (New England)**





#### Note:

ISO-NE Forecast is an advisory posting @ 18:00 day before.

The DAM and R/T prices at the Northport 138 interface are used for ISO-NE.

The DAM and R/T prices at the 1385 interface are used for NYISO.

## **External Controllable Line: Neptune (PJM)**





## **External Comparison Hydro-Quebec**





Note:

Hydro-Quebec Prices are unavailable.

## **External Controllable Line: Linden VFT (PJM)**





## **External Controllable Line: Hudson (PJM)**





#### **NYISO Real Time Price Correction Statistics**

| 2014                                                                                                                                                                                                                                                                                                                                                                                                                                            |