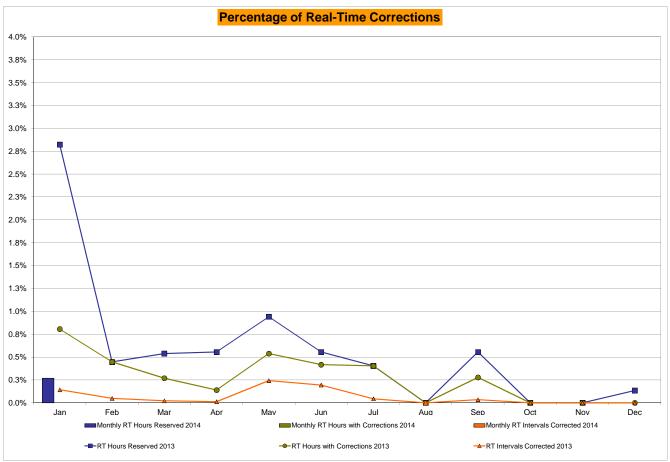

r>0.24%<br>0.10%<br>7<br>744<br>0.94%<br>1.08% | 3<br>720<br>0.42%<br>0.44%<br>17<br>8,740<br>0.19%<br>0.11%<br>4<br>720<br>0.56%<br>0.99% | 3<br>744<br>0.40%<br>0.43%<br>4<br>9,079<br>0.04%<br>0.10%<br>3<br>744<br>0.40%<br>0.90% | 0<br>744<br>0.00%<br>0.38%<br>0<br>9,002<br>0.00%<br>0.09%<br>0<br>744<br>0.00%<br>0.79% | 2<br>720<br>0.28%<br>0.37%<br>3<br>8,760<br>0.03%<br>0.08%<br>4<br>720<br>0.56%<br>0.76% | 0<br>744<br>0.00%<br>0.33%<br>0<br>9,041<br>0.00%<br>0.07%<br>0<br>744<br>0.00%<br>0.69% | 0<br>721<br>0.00%<br>0.30%<br>0<br>8,854<br>0.00%<br>0.07%<br>0<br>721<br>0.00%<br>0.62% | 0<br>744<br>0.00%<br>0.27%<br>0<br>9,073<br>0.00%<br>0.06%<br>1<br>744<br>0.13%<br>0.58% |

<sup>\*</sup> Calendar days from reservation date.

Market Mitigation and Analysis Prepared: 2/6/2014 11:22 AM





<sup>\*</sup> Calendar days from reservation date.





|        |        |           |                  |           | Virtual L        | oad and | l Supp | oly Zonal | Statistic        | s (Avera   | ge MWh/da        | y) - 2014 |        |           |                  |            |                  |
|--------|--------|-----------|------------------|-----------|------------------|---------|--------|-----------|------------------|------------|------------------|-----------|--------|-----------|------------------|------------|------------------|
|        |        | Virtual L | oad Bid          | Virtual S | upply Bid        |         |        | Virtual L | oad Bid          | Virtual Su | pply Bid         |           |        | Virtual L | oad Bid          | Virtual Su | ıpply Bid