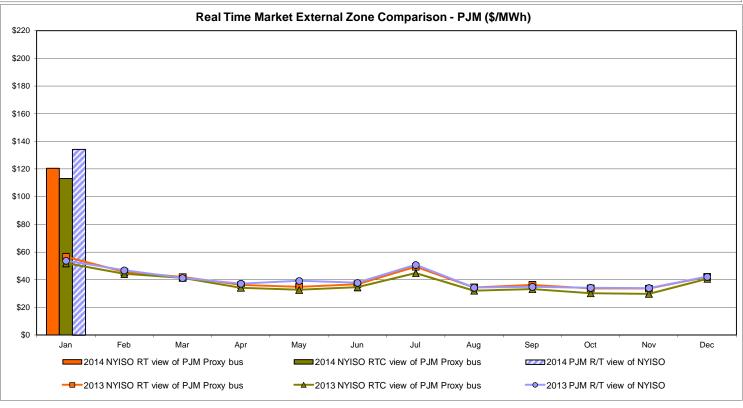

| QUEBEC<br>(Wheel)<br>Zone M<br>116.67<br>121.78                    | QUEBEC (Import/Export)  Zone M  116.67 121.78               | Zone P  138.68 116.21                | <b>ENGLAND Zone N</b> 179.30 121.74  136.32        | SOUND<br>CABLE<br>Controllable<br>Line<br>178.31<br>118.21                     | NORWALK<br>Controllable<br>Line<br>178.22<br>119.78                                   | Controllable<br>Line<br>178.08<br>124.93 | Controllable<br>Line<br>168.71<br>141.04                     | Controllable<br>Line<br>175.45<br>139.34<br>142.16 | Controllable<br>Line<br>116.31<br>121.88<br>91.32 |

Market Mitigation and Analysis Prepared: 2/4/2014 9:38 AM

<sup>\*</sup> Straight LBMP averages















## **External Comparison ISO-New England**





## **External Comparison PJM**





### **External Comparison Ontario IESO**





Notes: Exchange factor used for January 2014 was 0.914 to US \$

HOEP: Hourly Ontario Energy Price Pre-Dispatch: Projected Energy Price

## External Controllable Line: Cross Sound Cable (New England)





#### Note:

ISO-NE Forecast is an advisory posting @ 18:00 day before.

The DAM and R/T prices at the Shorham 13899 interface are used for ISO-NE.

The DAM and R/T prices at the CSC interface are used for NYISO.

## **External Controllable Line: Northport - Norwalk (New England)**





#### Note:

ISO-NE Forecast is an advisory posting @ 18:00 day before.

The DAM and R/T prices at the Northport 138 interface are used for ISO-NE.

The DAM and R/T prices at the 1385 interface are used for NYISO.

## **External Controllable Line: Neptune (PJM)