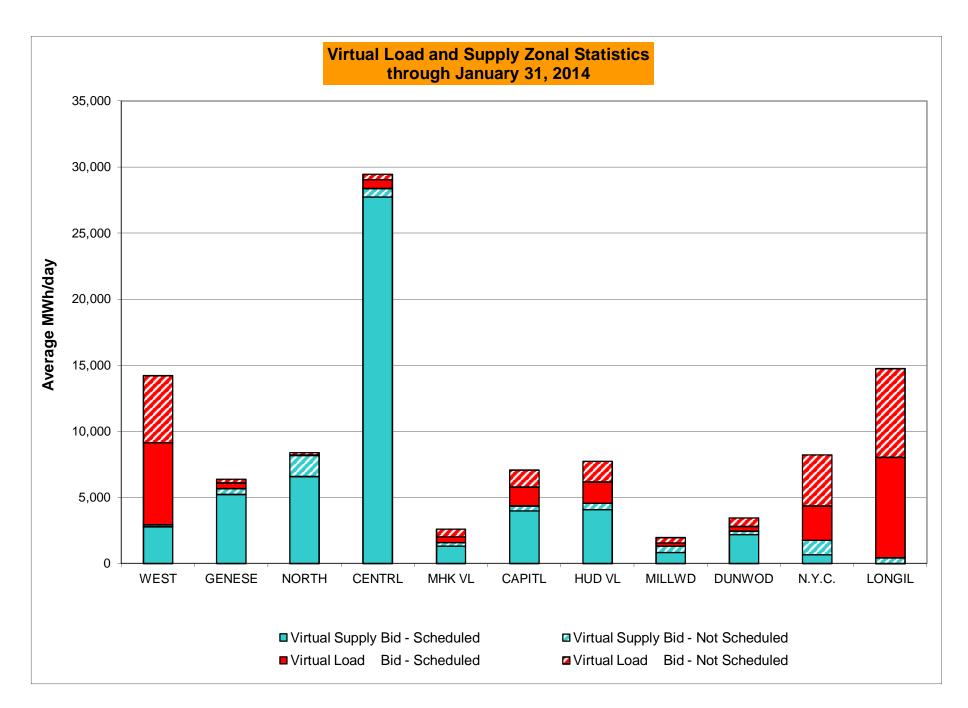

br>0.42%<br>0.44%<br>17<br>8,740<br>0.19%<br>0.11%<br>4<br>720<br>0.56%<br>0.99% | 3<br>744<br>0.40%<br>0.43%<br>4<br>9,079<br>0.04%<br>0.10%<br>3<br>744<br>0.40%<br>0.90% | 0<br>744<br>0.00%<br>0.38%<br>0<br>9,002<br>0.00%<br>0.09%<br>0<br>744<br>0.00%<br>0.79% | 2<br>720<br>0.28%<br>0.37%<br>3<br>8,760<br>0.03%<br>0.08%<br>4<br>720<br>0.56%<br>0.76% | 0<br>744<br>0.00%<br>0.33%<br>0<br>9,041<br>0.00%<br>0.07%<br>0<br>744<br>0.00%<br>0.69% | 0<br>721<br>0.00%<br>0.30%<br>0<br>8,854<br>0.00%<br>0.07%<br>0<br>721<br>0.00%<br>0.62% | 0<br>744<br>0.00%<br>0.27%<br>0<br>9,073<br>0.00%<br>0.06%<br>1<br>744<br>0.13%<br>0.58% |

<sup>\*</sup> Calendar days from reservation date.

Market Mitigation and Analysis Prepared: 2/6/2014 11:22 AM





<sup>\*</sup> Calendar days from reservation date.





|        |        |           |                  |           | Virtual L        | oad and | l Supp | oly Zonal | Statistic        | s (Avera   | ge MWh/da        | y) - 2014 |        |           |                  |            |                  |
|--------|--------|-----------|------------------|-----------|------------------|---------|--------|-----------|------------------|------------|------------------|-----------|--------|-----------|------------------|------------|------------------|
|        |        | Virtual L | oad Bid          | Virtual S | upply Bid        |         |        | Virtual L | oad Bid          | Virtual Su | pply Bid         |           |        | Virtual L | oad Bid          | Virtual Su | ıpply Bid        |
| Zone   | Date   | Scheduled | Not<br>Scheduled | Sch