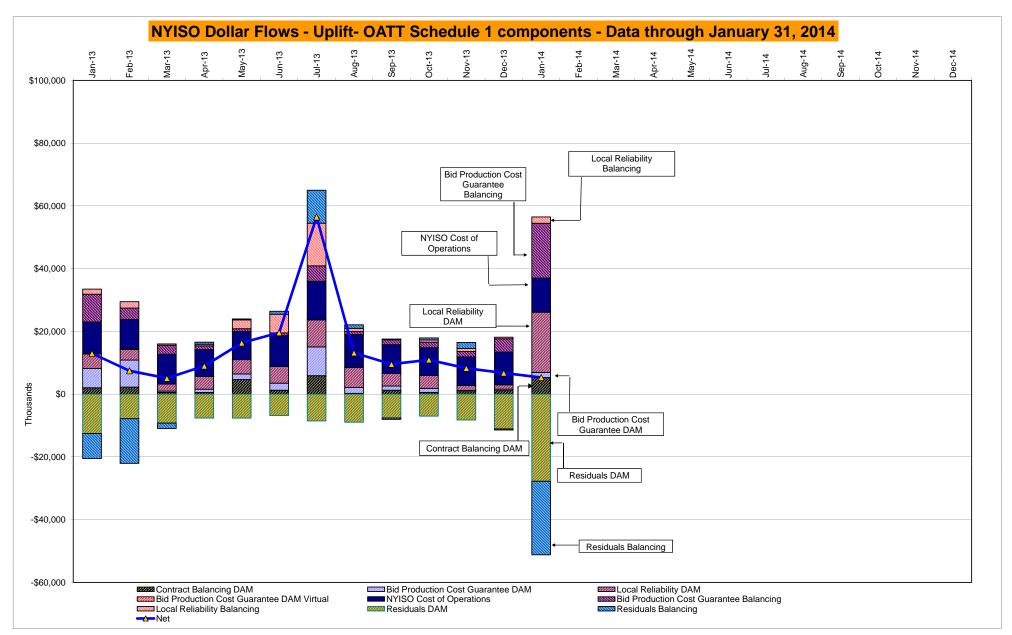

\* Excludes ICAP payments. Market Mitigation and Analysis Prepared: 2/7/2014 8:28 AM

DAM Contract Balancing amounts are for payments made to generating units to make them whole for being dispatched below their Day-Ahead schedule, as a result of out-of-merit dispatches.

DAM Bid Production Cost Guarantees for Virtual Transactions are included in the chart and are shown from the inception of Virtual Transactions. These values are small and cannot be identified on the chart.

DAM residuals consist of both energy and loss revenue collections and payments. By design, there is a net over collection of revenues due to the difference between the marginal losses paid to generation and the average losses charged to loads.