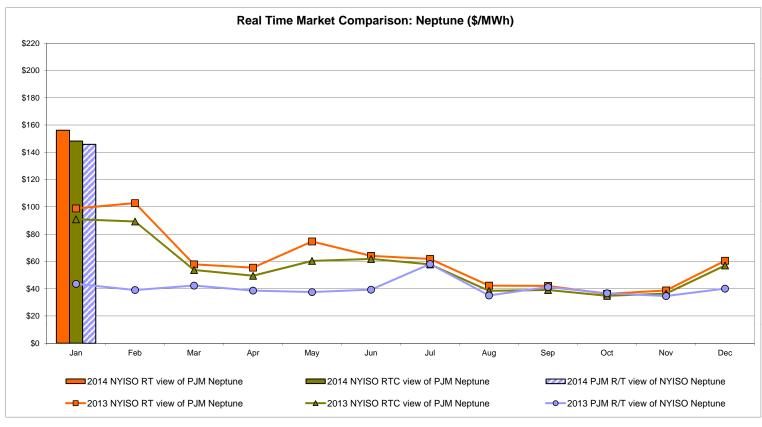

## Market Performance Highlights for January 2014

- LBMP for January is \$183.25/MWh; 176% higher than \$66.39/MWh in December 2013 and 130% higher than \$79.77/MWh in January 2013.
  - Day Ahead and Real Time Load Weighted LBMPs are ~170% higher compared to December.
- January 2014 average year-to-date monthly cost of \$185.55/MWh is a 125% increase from \$82.34/MWh in January 2013.
- Average daily sendout is 475 GWh/day in January; higher than 450 GWh/day in December 2013 and 453 GWh/day in January 2013.
- Natural gas prices were higher compared to the previous month, and distillate prices were mixed compared to the previous month.
  - Natural Gas (Transco Z6 NY) was \$27.43/MMBtu, up 394% from \$5.55/MMBtu in December.
  - Jet Kerosene Gulf Coast was \$21.65/MMBtu, down from \$21.93/MMBtu in December.
  - Ultra Low Sulfur No.2 Diesel NY Harbor was \$22.26/MMBtu, up from \$21.80/MMBtu in December.
- Uplift\* per MWh is lower compared to the previous month.
  - Uplift (not including NYISO cost of operations) is (\$0.36)/MWh; lower than (\$0.25)/MWh in December.
    - The Local Reliability Share is \$1.38/MWh, higher than \$0.12 in December.
    - The Statewide Share is (\$1.73)/MWh, lower than (\$0.37)/MWh in December.
  - TSA \$ per NYC MWh is \$0.00/MWh.
  - Total uplift costs (Schedule 1 components including NYISO Cost of Operations) are lower than December.
  - \* Does not include the cost of uplift that may result from the NYISO's January 22, 2014 Petition for Temporary Tariff Waivers (See FERC Docket No. ER14-1138).