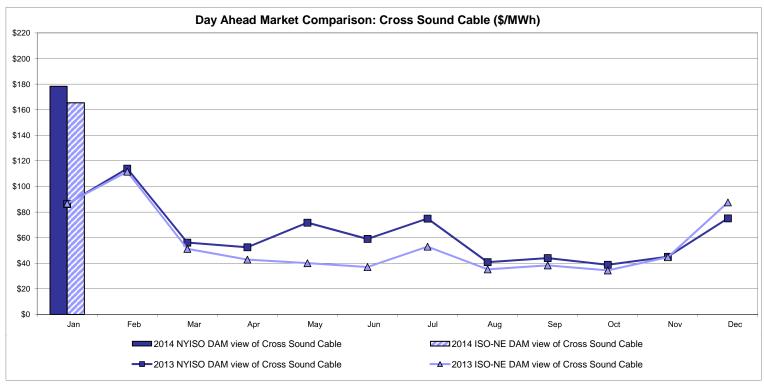

## Market Performance Highlights for January 2014

- LBMP for January is \$183.25/MWh; 176% higher than \$66.39/MWh in December 2013 and 130% higher than \$79.77/MWh in January 2013.
  - Day Ahead and Real Time Load Weighted LBMPs are ~170% higher compared to December.
- January 2014 average year-to-date monthly cost of \$185.55/MWh is a 125% increase from \$82.34/MWh in January 2013.
- Average daily sendout is 475 GWh/day in January; higher than 450 GWh/day in December 2013 and 453 GWh/day in January 2013.
- Natural gas prices were higher compared to the previous month, and distillate prices were mixed compared to the previous month.
  - Natural Gas (Transco Z6 NY) was \$27.43/MMBtu, up 394% from \$5.55/MMBtu in December.
  - Jet Kerosene Gulf Coast was \$21.65/MMBtu, down from \$21.93/MMBtu in December.
  - Ultra Low Sulfur No.2 Diesel NY Harbor was \$22.26/MMBtu, up from \$21.80/MMBtu in December.
- Uplift\* per MWh is lower compared to the previous month.
  - Uplift (not including NYISO cost of operations) is (\$0.36)/MWh; lower than (\$0.25)/MWh in December.
    - The Local Reliability Share is \$1.38/MWh, higher than \$0.12 in December.
    - The Statewide Share is (\$1.73)/MWh, lower than (\$0.37)/MWh in December.
  - TSA \$ per NYC MWh is \$0.00/MWh.
  - Total uplift costs (Schedule 1 components including NYISO Cost of Operations) are lower than December.
  - \* Does not include the cost of uplift that may result from the NYISO's January 22, 2014 Petition for Temporary Tariff Waivers (See FERC Docket No. ER14-1138).