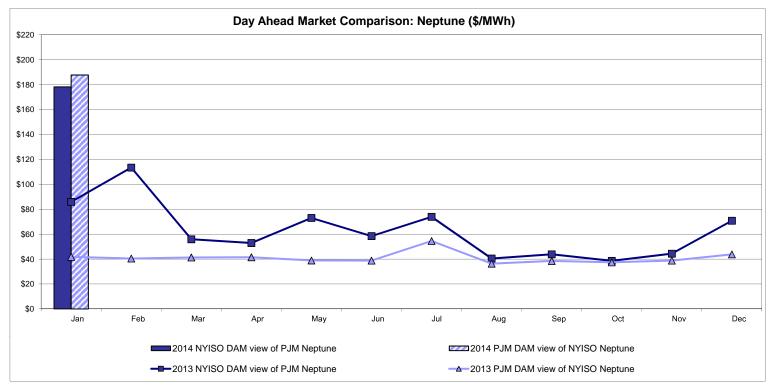

## Market Performance Highlights for January 2014

- LBMP for January is \$183.25/MWh; 176% higher than \$66.39/MWh in December 2013 and 130% higher than \$79.77/MWh in January 2013.
  - Day Ahead and Real Time Load Weighted LBMPs are ~170% higher compared to December.
- January 2014 average year-to-date monthly cost of \$185.55/MWh is a 125% increase from \$82.34/MWh in January 2013.
- Average daily sendout is 475 GWh/day in January; higher than 450 GWh/day in December 2013 and 453 GWh/day in January 2013.
- Natural gas prices were higher compared to the previous month, and distillate prices were mixed compared to the previous month.
  - Natural Gas (Transco Z6 NY) was \$27.43/MMBtu, up 394% from \$5.55/MMBtu in December.
  - Jet Kerosene Gulf Coast was \$21.65/MMBtu, down from \$21.93/MMBtu in December.
  - Ultra Low Sulfur No.2 Diesel NY Harbor was \$22.26/MMBtu, up from \$21.80/MMBtu in December.
- Uplift\* per MWh is lower compared to the previous month.
  - Uplift (not including NYISO cost of operations) is (\$0.36)/MWh; lower than (\$0.25)/MWh in December.
    - The Local Reliability Share is \$1.38/MWh, higher than \$0.12 in December.
    - The Statewide Share is (\$1.73)/MWh, lower than (\$0.37)/MWh in December.
  - TSA \$ per NYC MWh is \$0.00/MWh.
  - Total uplift costs (Schedule 1 components including NYISO Cost of Operations) are lower than December.
  - \* Does not include the cost of uplift that may result from the NYISO's January 22, 2014 Petition for Temporary Tariff Waivers (See FERC Docket No. ER14-1138).