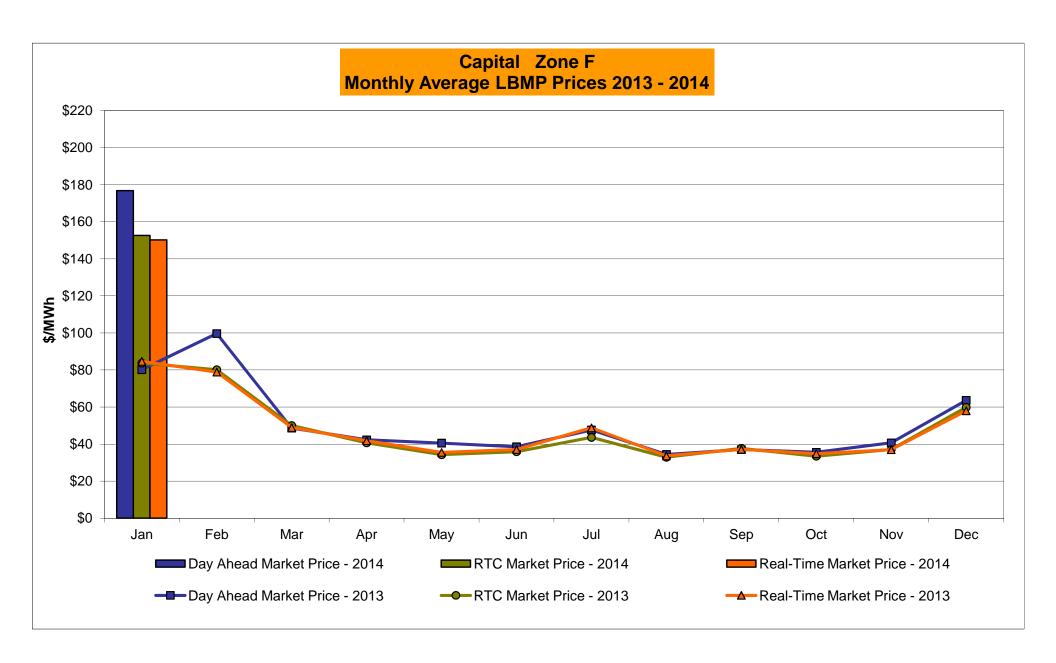

## Market Performance Highlights for January 2014

- LBMP for January is \$183.25/MWh; 176% higher than \$66.39/MWh in December 2013 and 130% higher than \$79.77/MWh in January 2013.
  - Day Ahead and Real Time Load Weighted LBMPs are ~170% higher compared to December.
- January 2014 average year-to-date monthly cost of \$185.55/MWh is a 125% increase from \$82.34/MWh in January 2013.
- Average daily sendout is 475 GWh/day in January; higher than 450 GWh/day in December 2013 and 453 GWh/day in January 2013.
- Natural gas prices were higher compared to the previous month, and distillate prices were mixed compared to the previous month.
  - Natural Gas (Transco Z6 NY) was \$27.43/MMBtu, up 394% from \$5.55/MMBtu in December.
  - Jet Kerosene Gulf Coast was \$21.65/MMBtu, down from \$21.93/MMBtu in December.
  - Ultra Low Sulfur No.2 Diesel NY Harbor was \$22.26/MMBtu, up from \$21.80/MMBtu in December.
- Uplift\* per MWh is lower compared to the previous month.
  - Uplift (not including NYISO cost of operations) is (\$0.36)/MWh; lower than (\$0.25)/MWh in December.
    - The Local Reliability Share is \$1.38/MWh, higher than \$0.12 in December.
    - The Statewide Share is (\$1.73)/MWh, lower than (\$0.37)/MWh in December.
  - TSA \$ per NYC MWh is \$0.00/MWh.
  - Total uplift costs (Schedule 1 components including NYISO Cost of Operations) are lower than December.
  - \* Does not include the cost of uplift that may result from the NYISO's January 22, 2014 Petition for Temporary Tariff Waivers (See FERC Docket No. ER14-1138).

#### Daily NYISO Average Cost/MWh (Energy & Ancillary Services)\* 2013 Annual Average \$59.13/MWh January 2013 YTD Average \$82.34/MWh

January 2014 YTD Average \$185.55/MWh

<sup>\*</sup> Excludes ICAP payments.

## NYISO Average Cost/MWh (Energy and Ancillary Services) \* from the LBMP Customer point of view

| 2014                                                    | January        | <u>February</u> | March          | April          | <u>May</u>            | June                | <u>July</u>    | August                | September      | October        | November             | December        |
|---------------------------------------------------------|----------------|-----------------|----------------|----------------|-----------------------|---------------------|----------------|-----------------------|----------------|----------------|----------------------|-----------------|
| LBMP                                                    | 183.25         |                 |                |                |                       |                     |                |                       |                |                |                      |                 |
| NTAC                                                    | 0.56           |                 |                |                |                       |                     |                |                       |                |                |                      |                 |
| Reserve                                                 | 0.78           |                 |                |                |                       |                     |                |                       |                |                |                      |                 |
| Regulation                                              | 0.27           |                 |                |                |                       |                     |                |                       |                |                |                      |                 |
| NYISO Cost of Operations Uplift                         | 0.69<br>(0.36) |                 |                |                |                       |                     |                |                       |                |                |                      |                 |
| Uplift: Local Reliability Share                         | 1.38           |                 |                |                |                       |                     |                |                       |                |                |                      |                 |
| Uplift: Statewide Share                                 | (1.73)         |                 |                |                |                       |                     |                |                       |                |                |                      |                 |
| Voltage Support and Black Start                         | 0.36           |                 |                |                |                       |                     |                |                       |                |                |                      |                 |
| Avg Monthly Cost                                        | 185.55         |                 |                |                |                       |                     |                |                       |                |                |                      |                 |
| Avg YTD Cost                                            | 185.55         |                 |                |                |                       |                     |                |                       |                |                |                      |                 |
| TSA \$ per NYC MWh                                      | 0.00           |                 |                |                |                       |                     |                |                       |                |                |                      |                 |
|                                                         |                |                 |                |                |                       |                     |                |                       |                |                |                      |                 |
| 2013                                                    | <u>January</u> | February        | <u>March</u>   | <u>April</u>   | <u>May</u>            | <u>June</u>         | <u>July</u>    | <u>August</u>         | September      | <u>October</u> | November             | <u>December</u> |
| LBMP                                                    | 79.77          | 85.76           | 48.94          | 44.47          | 52.21                 | 50.17               | 68.49          | 40.81                 | 44.24          | 39.83          | 43.27                | 66.39           |
| NTAC                                                    | 0.79           | 0.83            | 0.76           | 0.90           | 0.85                  | 0.86                | 0.66           | 0.28                  | 0.57           | 0.91           | 1.08                 | 0.59            |
| Reserve<br>Regulation                                   | 0.38<br>0.13   | 0.44<br>0.13    | 0.43<br>0.10   | 0.36<br>0.11   | 0.49<br>0.09          | 0.34<br>0.13        | 0.50<br>0.11   | 0.32<br>0.13          | 0.38<br>0.13   | 0.42<br>0.16   | 0.38<br>0.13         | 0.44<br>0.12    |
| NYISO Cost of Operations                                | 0.13           | 0.13            | 0.10           | 0.11           | 0.69                  | 0.13                | 0.11           | 0.13                  | 0.13           | 0.18           | 0.13                 | 0.12            |
| Uplift                                                  | 0.03           | (0.15)          | (0.33)         | 0.03           | 0.03                  | 0.49                | 2.07           | 0.03                  | (0.04)         | 0.03           | (0.06)               | (0.25)          |
| Uplift: Local Reliability Share                         | 0.44           | 0.40            | 0.19           | 0.37           | 0.58                  | 0.81                | 1.27           | 0.49                  | 0.31           | 0.38           | 0.19                 | 0.12            |
| Uplift: Statewide Share                                 | (0.23)         | (0.55)          | (0.52)         | (0.35)         | (0.17)                | (0.31)              | 0.80           | (0.46)                | (0.36)         | (0.21)         | (0.25)               | (0.37)          |
| Voltage Support and Black Start                         | 0.36           | 0.36            | 0.36           | 0.36           | 0.36                  | 0.36                | 0.36           | 0.36                  | 0.36           | 0.36           | 0.36                 | 0.36            |
| Avg Monthly Cost                                        | 82.34          | 88.06           | 50.96          | 46.91          | 55.10                 | 53.05               | 72.88          | 42.62                 | 46.32          | 42.55          | 45.86                | 68.34           |
| Avg YTD Cost                                            | 82.34          | 85.08           | 74.02          | 67.80          | 65.46                 | 63.36               | 65.10          | 62.27                 | 60.74          | 59.30          | 58.23                | 59.13           |
| TSA \$ per NYC MWh                                      | 0.00           | 0.00            | 0.00           | 0.04           | 0.58                  | 0.61                | 1.52           | 0.43                  | 0.22           | 0.01           | 0.00                 | 0.00            |
| 2012                                                    | January        | February        | March          | April          | May                   | June                | July           | August                | September      | October        | November             | December        |
| LBMP                                                    | 44.00          | 32.45           | 28.98          | 28.31          | 34.68                 | 47.37               | 63.80          | 46.24                 | 39.59          | 39.30          | 50.16                | 44.67           |
| NTAC                                                    | 0.85           | 0.80            | 0.68           | 0.71           | 0.72                  | 0.77                | 0.58           | 0.65                  | 0.57           | 0.70           | 0.75                 | 0.83            |
| Reserve                                                 | 0.35           | 0.25            | 0.38           | 0.32           | 0.13                  | 0.36                | 0.36           | 0.22                  | 0.23           | 0.29           | 0.40                 | 0.26            |
| Regulation                                              | 0.10           | 0.08            | 0.13           | 0.12           | 0.09                  | 0.15                | 0.15           | 0.12                  | 0.09           | 0.10           | 0.11                 | 0.09            |
| NYISO Cost of Operations                                | 0.64           | 0.64            | 0.64           | 0.64           | 0.64                  | 0.64                | 0.64           | 0.64                  | 0.64           | 0.64           | 0.64                 | 0.64            |
| Uplift                                                  | 0.44           | 0.17            | 0.00           | (0.18)         | (0.11)                | 0.61                | 0.23           | 0.22                  | (0.33)         | 1.04           | 0.82                 | (0.11)          |
| Uplift: Local Reliability Share Uplift: Statewide Share | 0.49           | 0.27            | 0.19           | 0.07           | 0.25                  | 0.42                | 0.49           | 0.83                  | 0.26           | 0.67<br>0.38   | 0.72                 | 0.30            |
| Voltage Support and Black Start                         | (0.05)<br>0.37 | (0.10)<br>0.37  | (0.19)<br>0.37 | (0.25)<br>0.37 | (0.36)<br><b>0.37</b> | 0.19<br><b>0.37</b> | (0.26)<br>0.37 | (0.61)<br><b>0.37</b> | (0.59)<br>0.37 | 0.36           | 0.11<br><b>0.37</b>  | (0.41)<br>0.37  |
| Avg Monthly Cost                                        | 46.75          | 34.75           | 31.19          | 30.29          | 36.52                 | 50.27               | 66.14          | 48.46                 | 41.17          | 42.44          | 53.26                | 46.74           |
|                                                         |                |                 |                |                |                       |                     |                |                       |                |                |                      |                 |
| Avg YTD Cost                                            | 46.75          | 41.12           | 37.96          | 36.09          | 36.18                 | 38.89               | 44.26          | 44.91                 | 44.51          | 44.33          | 45.14                | 45.28           |
| TSA \$ per NYC MWh                                      | 0.00           | 0.00            | 0.00           | 0.00           | 1.52                  | 0.45                | 0.85           | 0.46                  | 0.59           | 0.00           | 0.00                 | 0.00            |
| * Excludes ICAP payments.                               |                |                 |                |                |                       |                     |                |                       |                | Data re        | eflects true-ups thr | u Sept 2013.    |