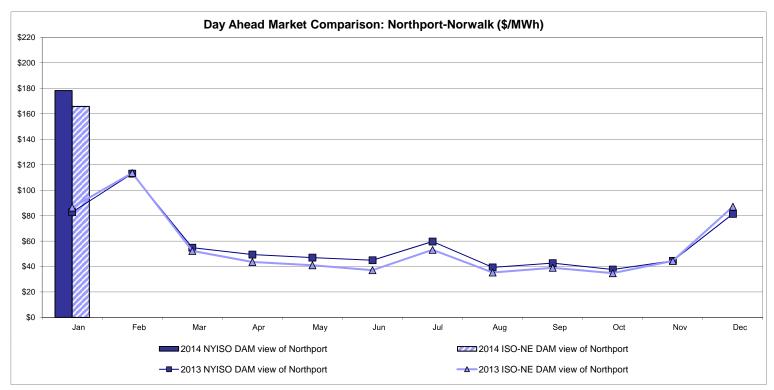

## Market Performance Highlights for January 2014

- LBMP for January is \$183.25/MWh; 176% higher than \$66.39/MWh in December 2013 and 130% higher than \$79.77/MWh in January 2013.
  - Day Ahead and Real Time Load Weighted LBMPs are ~170% higher compared to December.
- January 2014 average year-to-date monthly cost of \$185.55/MWh is a 125% increase from \$82.34/MWh in January 2013.
- Average daily sendout is 475 GWh/day in January; higher than 450 GWh/day in December 2013 and 453 GWh/day in January 2013.
- Natural gas prices were higher compared to the previous month, and distillate prices were mixed compared to the previous month.
  - Natural Gas (Transco Z6 NY) was \$27.43/MMBtu, up 394% from \$5.55/MMBtu in December.
  - Jet Kerosene Gulf Coast was \$21.65/MMBtu, down from \$21.93/MMBtu in December.
  - Ultra Low Sulfur No.2 Diesel NY Harbor was \$22.26/MMBtu, up from \$21.80/MMBtu in December.
- Uplift\* per MWh is lower compared to the previous month.
  - Uplift (not including NYISO cost of operations) is (\$0.36)/MWh; lower than (\$0.25)/MWh in December.
    - The Local Reliability Share is \$1.38/MWh, higher than \$0.12 in December.
    - The Statewide Share is (\$1.73)/MWh, lower than (\$0.37)/MWh in December.
  - TSA \$ per NYC MWh is \$0.00/MWh.
  - Total uplift costs (Schedule 1 components including NYISO Cost of Operations) are lower than December.
  - \* Does not include the cost of uplift that may result from the NYISO's January 22, 2014 Petition for Temporary Tariff Waivers (See FERC Docket No. ER14-1138).