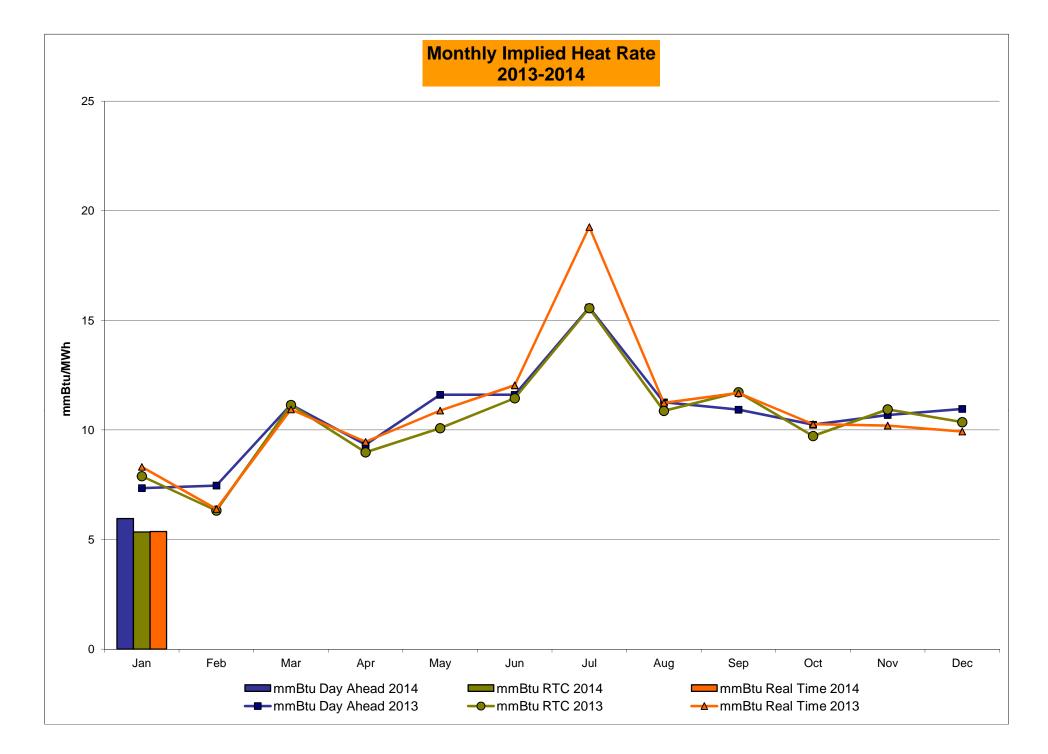

5<br>16.57 | 6.84<br>3.94<br>3.37<br>0.60<br>0.33<br>0.33<br>8.29<br>8.29<br>0.29<br>0.16<br>0.00<br>0.00<br>6.81<br>6.81<br>0.18<br>2.37<br>0.80<br>0.07<br>0.00<br>0.00<br>0.00<br>0.00<br>0.00<br>0.0 | 7.65 4.40 3.62 0.63 0.23 0.23 8.65 8.65  7.40 2.56 4.63 1.39 0.24 0.24 8.93 8.93 0.21  7.03 1.83 4.37 0.70 0.17 0.17 8.90            | 7.85 4.38 3.82 0.70 0.28 0.28 8.98 8.98 3.70 0.97 0.44 0.00 0.00 0.00 8.26 8.26 0.24 4.14 1.73 0.31 0.00 0.00 0.00 0.00 0.00 0.00 0.0 | 7.68 4.37 3.45 0.96 0.59 0.59 8.38 8.38 5.11 2.68 0.38 0.00 0.00 9.63 9.63 0.22 4.68 2.16 0.63 0.00 0.00 0.00 0.00 0.00 0.00 0.0 | 10.35<br>5.23<br>4.37<br>0.87<br>0.65<br>0.65<br>9.74<br>9.74<br>9.53<br>5.16<br>1.17<br>0.13<br>0.00<br>0.00<br>13.75<br>13.75<br>0.20<br>7.29<br>3.31<br>1.31<br>0.34<br>0.00<br>0.00 |











# NYISO LBMP ZONES



Market Mitigation and Analysis Prepared: 2/4/2014 2:39 PM

#### **Billing Codes for Chart 4-C**

| Chart - C Category Name                   | Billing Code | Billing Category Name                                                              |
|-------------------------------------------|--------------|------------------------------------------------------------------------------------|
| Bid Production Cost Guarantee Balancing   | 81203        | Balancing NYISO Bid Production Cost Guarantee - Internal Units                     |
| Bid Production Cost Guarantee Balancing   | 81204        | Balancing NYISO Bid Production Cost Guarantee - External Units                     |
| Bid Production Cost Guarantee Balancing   | 81205        | Balancing NYISO Bid Production Cos