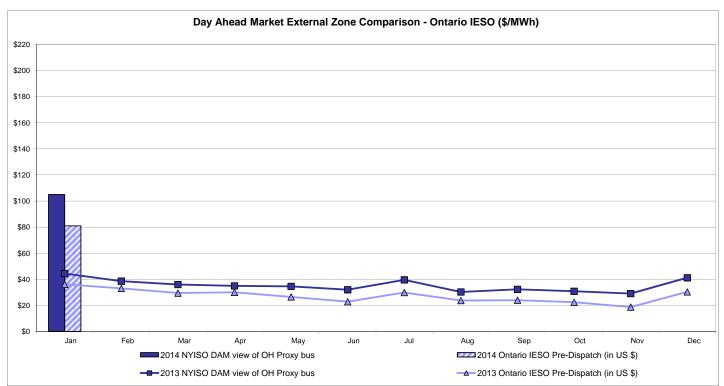

121.78                    | QUEBEC (Import/Export)  Zone M  116.67 121.78               | Zone P  138.68 116.21                | <b>ENGLAND Zone N</b> 179.30 121.74  136.32        | SOUND<br>CABLE<br>Controllable<br>Line<br>178.31<br>118.21                     | NORWALK<br>Controllable<br>Line<br>178.22<br>119.78                                   | Controllable<br>Line<br>178.08<br>124.93 | Controllable<br>Line<br>168.71<br>141.04                     | Controllable<br>Line<br>175.45<br>139.34<br>142.16 | Controllable<br>Line<br>116.31<br>121.88<br>91.32 |

Market Mitigation and Analysis Prepared: 2/4/2014 9:38 AM

<sup>\*</sup> Straight LBMP averages















## **External Comparison ISO-New England**





## **External Comparison PJM**





### **External Comparison Ontario IESO**





Notes: Exchange factor used for January 2014 was 0.914 to US \$

HOEP: Hourly Ontario Energy Price Pre-Dispatch: Projected Energy Price

## External Controllable Line: Cross Sound Cable (New England)





#### Note:

ISO-NE Forecast is an advisory posting @ 18:00 day before.

The DAM and R/T prices at the Shorham 13899 interface are used for ISO-NE.

The DAM and R/T prices at the CSC interface are used for NYISO.

## **External Controllable Line: Northport - Norwalk (New England)**





#### Note:

ISO-NE Forecast is an advisory posting @ 18:00 day before.

The DAM and R/T prices at the Northport 138 interface are used for ISO-NE.

The DAM and R/T prices at the 1385 interface are used for NYISO.

## **External Controllable Line: Neptune (PJM)**





## **External Comparison Hydro-Quebe