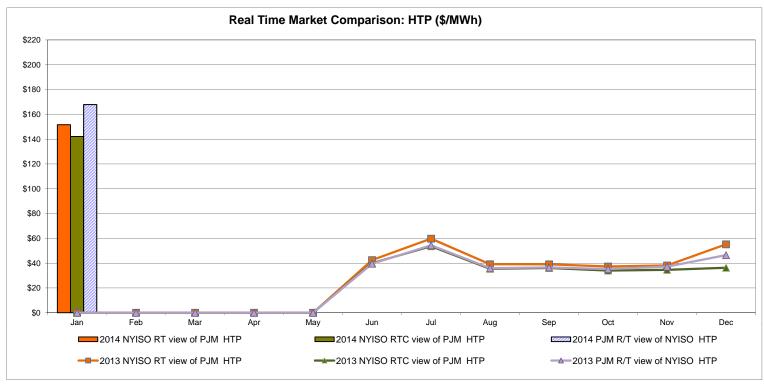

ble Line: Cross Sound Cable (New England)





#### Note:

ISO-NE Forecast is an advisory posting @ 18:00 day before.

The DAM and R/T prices at the Shorham 13899 interface are used for ISO-NE.

The DAM and R/T prices at the CSC interface are used for NYISO.

## **External Controllable Line: Northport - Norwalk (New England)**





#### Note:

ISO-NE Forecast is an advisory posting @ 18:00 day before.

The DAM and R/T prices at the Northport 138 interface are used for ISO-NE.

The DAM and R/T prices at the 1385 interface are used for NYISO.

## **External Controllable Line: Neptune (PJM)**





## **External Comparison Hydro-Quebec**





Note:

Hydro-Quebec Prices are unavailable.

## **External Controllable Line: Linden VFT (PJM)**





## **External Controllable Line: Hudson (PJM)**





#### **NYISO Real Time Price Correction Statistics**

| 2014                                                                                                                                                                                                                                                                                                                                                                                                                                            |                                                                                                                                                                                       | <u>January</u>                                                                             | <u>February</u>